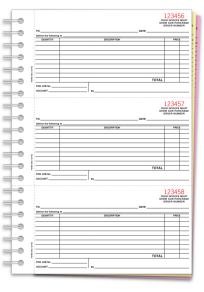

## **Purchase Order Books**

• 7-1/2" × 11"

123456

PUNCHASE ORDER SHOW THES NUMBER

PURCHASE ORDER SNOW THIS NUMBER

123459

- 3-part, 150/book  $(3-2/3" \times 6-1/2")$
- Carbonless -White, Canary, Pink
- 3 purchase orders per page