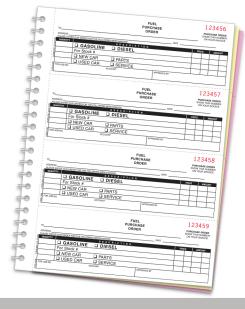

## **Fuel Purchase Order Books**

- 8-1/2" × 11"
- 3-part, 200/book  $(2-3/4" \times 7-1/2")$
- Carbonless -White, Canary, Pink
- 4 purchase orders per page

636