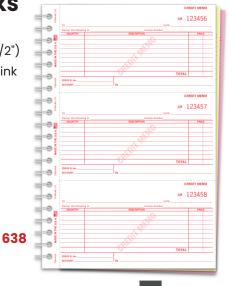

## **Credit Memo Books**

- 7-1/2" × 11"
- 3-part, 150/book  $(3-2/3" \times 6-1/2")$
- Carbonless White, Canary, Pink
- 3 credit memos per page