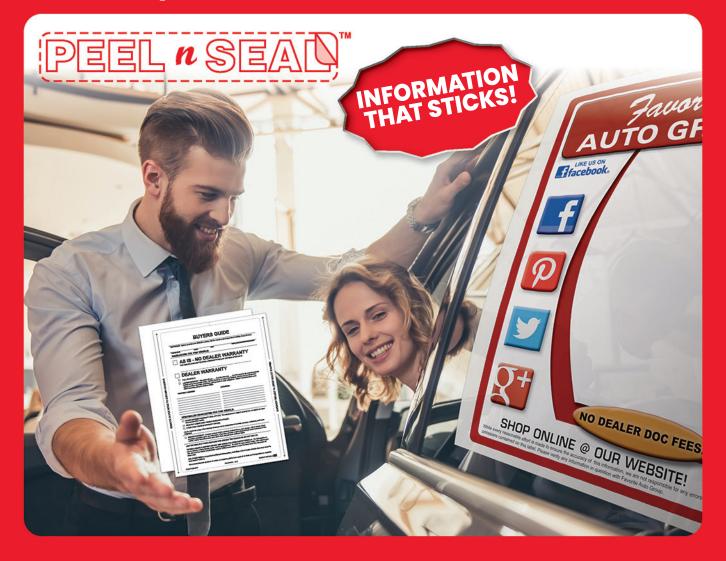

# PEEL IT, SEAL IT — AND REMOVE IT!

# Full Lineup of Window Stickers...

The famous **Peel-n-Seal**™ brand represents the automotive industry's most useful and versatile lineup of **Window Stickers** and **Buyer's Guides** for INTERIOR or EXTERIOR use in any vehicle sales department.

Made with best quality materials and highest quality production standards, all **Peel-n-Seal™** products offer clear, easy-to-read type and easy installation. As the name implies, users simply PEEL away a simple-to-remove protection strip and SEAL the form to a vehicle window. This unique adhesive is weather-resistant and designed to seal the sticker firmly in place while allowing you to open and close your window.