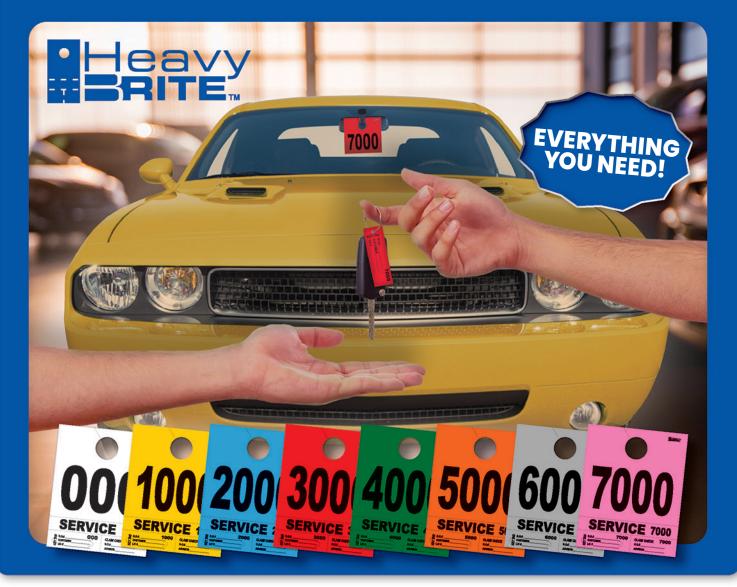

## **DISPATCH NUMBERS THAT ARE... HEAVY & BRITE!**

## **Avoid Confusion in the Service Department!**

Our **Heavy Brite**<sup>™</sup> line of Dispatch Numbers are beyond compare! They're the **LARGEST** number tag available on the market. With the **BRIGHTEST** coloring on both sides, they're EASY to spot and read from a distance. They're also tough, made of the **THICKEST** stock around, helping them withstand rough service department handling!

Eliminate all that confusion and embarassment with **Heavy Brite™** Dispatch Numbers! **HEAVY** enough to stay sturdy and attached. **BRITE** enough to be seen.

Every tag features large, highly visible numbers on **BRITE**, high contrast **HEAVY** stock that are easy to spot from across a lot or service department. Plus, every **Heavy Brite™** tag has a **HUGE** 1-1/2" diameter hanger hole that makes rearview mirror hanging a cinch!