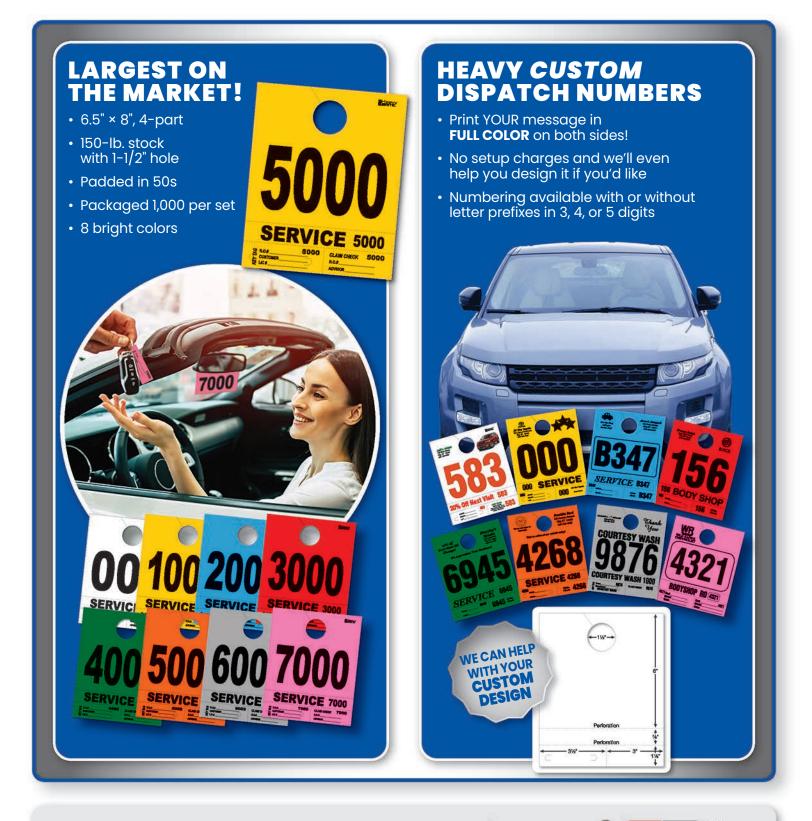

Eliminate all that confusion and embarassment with **Heavy Brite™** Dispatch Numbers! **HEAVY** enough to stay sturdy and attached. **BRITE** enough to be seen.

Every tag features large, highly visible numbers on **BRITE**, high contrast **HEAVY** stock that are easy to spot from across a lot or service department. Plus, every **Heavy Brite™** tag has a **HUGE** 1-1/2" diameter hanger hole that makes rearview mirror hanging a cinch!

The perforated service tag is great for all your organizational and filing needs, but also helps distinguish between service & new vehicles! The convenient key tag and customer claim check are also perforated for easy removal to help ensure the customer and their vehicle are quickly reunited.

When you're looking for a large selection of stock and custom Dispatch Numbers, accept nothing less than the best of the best; our **Heavy Brite™** brand!

**Heavy Bright**<sup>™</sup> is one of many exclusive brands offered by **ASP**. Learn about all of them and more ways to strengthen customer relationships while growing your sales. Just let us know you're interested, and we'll do all we can to help!