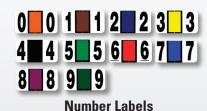

- Numbers
- Years
- Months
- Auto-Makes
- The Alphabet
- Plain & printed file folders

Our labels are 100% compatible with the leading Automotive Systems in place in the majority of dealerships. All labels are laminated and die-cut for long life and easy installation. Compare our prices and start saving today!