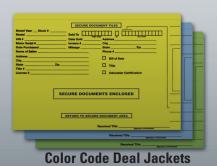

## FILE RIGHT. Filing System

We have everything you need for a NEW or EXISTING color-code system.

- 36" & 48" shelving, slanted & straight
- 36" & 48" locking covers
- Reference shelves
- Spacers
- File Folder Storage
- Color-Code Deal Jackets
- Plain & Printed File Folders