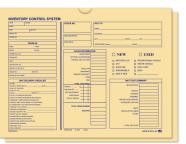

Printed 511-519, 5110-5130 Plain 521-529, 5210-5230

Choose from Buff, Blue, Green, Pink, White, Lavender, Salmon, Fuchsia, Gray, Yellow, Teal, or Red

Original 3-in-1 Jacket 543 Buff only

Inventory Control Jacket 5440 Buff only