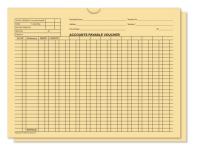

## **1" Expandable Deal Jackets**

This 11-point jacket includes a folding gusset allowing the jacket to expand up to one inch.

- 11-3/4" × 9-1/2" (guesset folded in)
- 150# stock (11 Pt.)

Accounts Payable Voucher Jacket 5542

Buff only

Choose from Buff, White, Blue, Green, Yellow, or Red