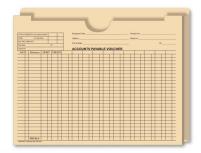

## **1" Expandable Deal Jackets**

This 11-point jacket includes a folding gusset allowing the jacket to expand up to one inch.

- 11-3/4" × 9-1/2" (guesset folded in)
- 150# stock (11 Pt.)

Accounts Payable Voucher Jacket 5542