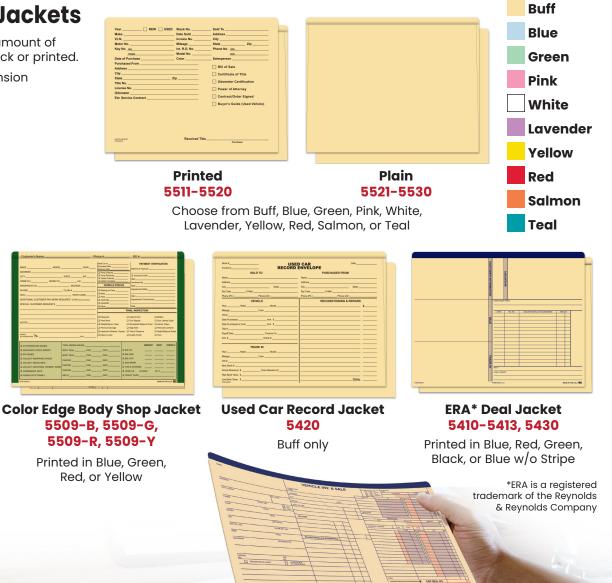

#### Standard Deal Jackets

Available in plain stock or printed in many different styles.

- 12" × 9"
- 32# kraft paper (7 Pt.)

|    | Buff   | Blue     |
|----|--------|----------|
|    | Green  | Pink     |
|    | White  | Lavender |
| 5. | Salmon | Fuchsia  |
|    | Gray   | Yellow   |
|    | Teal   | Red      |
|    |        |          |

Printed 511-519, 5110-5130 Plain 521-529, 5210-5230

Choose from Buff, Blue, Green, Pink, White, Lavender, Salmon, Fuchsia, Gray, Yellow, Teal, or Red

Original 3-in-1 Jacket 543 Buff only

Inventory Control Jacket 5440 Buff only

naseun an anna

Automated Accounting Jacket 549 Buff only

General Accounting Jacket 5470-5475 Choose from Buff, Blue, Green, Pink, White, or Lavender

Employee File Jacket 821 Buff only

100

Printed Color Top 5611-5614

Plain Color Top 5621-5624

Printed in Red, Blue, Green, or Black