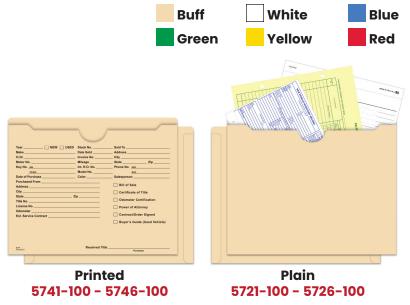

#### Standard Deal Jackets

Available in plain stock or printed in many different styles.

- 12" × 9"
- 32# kraft paper (7 Pt.)

|    | Buff   | Blue     |
|----|--------|----------|
|    | Green  | Pink     |
|    | White  | Lavender |
| 5. | Salmon | Fuchsia  |
|    | Gray   | Yellow   |
|    | Teal   | Red      |
|    |        |          |

Printed 511-519, 5110-5130 Plain 521-529, 5210-5230

Choose from Buff, Blue, Green, Pink, White, Lavender, Salmon, Fuchsia, Gray, Yellow, Teal, or Red

Original 3-in-1 Jacket 543 Buff only

Inventory Control Jacket 5440 Buff only