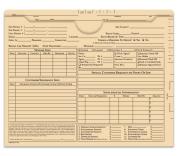

## **1" Expandable Deal Jackets**

This 11-point jacket includes a folding gusset allowing the jacket to expand up to one inch.

- 11-3/4" × 9-1/2" (guesset folded in)
- 150# stock (11 Pt.)

Accounts Payable Voucher Jacket 5542