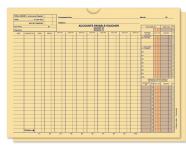

## **1" Expandable Deal Jackets**

This 11-point jacket includes a folding gusset allowing the jacket to expand up to one inch.

- 11-3/4" × 9-1/2" (guesset folded in)
- 150# stock (11 Pt.)

Accounts Payable Voucher Jacket 5542