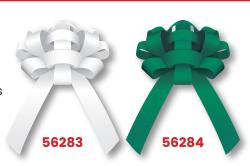

## 14" Red Metallic Pull Car Bows

- Bows come in easy to ship flat package
- · Simply pull strings to create the bow
- Packaged 10 per pack

43" Red Velvet Bows

- Largest bow on the market
- Designed not to scratch vehicles
- Bow is compressed for shipping, easily arranges to a nice full bow
- Packaged 1 per box