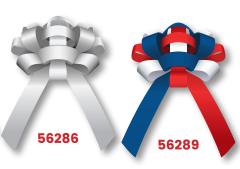

## 14" Red Metallic Pull Car Bows

- Bows come in easy to ship flat package
- · Simply pull strings to create the bow
- Packaged 10 per pack

43" Red Velvet Bows

- Largest bow on the market
- Designed not to scratch vehicles
- Bow is compressed for shipping, easily arranges to a nice full bow
- Packaged 1 per box