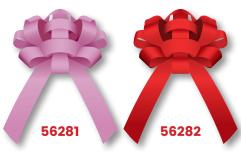

## 14" Red Metallic Pull Car Bows

- Bows come in easy to ship flat package
- · Simply pull strings to create the bow
- Packaged 10 per pack

43" Red Velvet Bows

- Largest bow on the market
- Designed not to scratch vehicles
- Bow is compressed for shipping, easily arranges to a nice full bow
- Packaged 1 per box