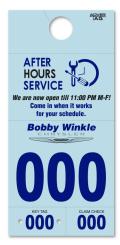

## **5 Part Dispatch Numbers**

These fully customizable AdVer-Tags are a great way to get your message in front of all of your service customers!

They provide an excellent platform for sales promotions, referral programs, coupons, customer satisfaction surveys, and service inspections. You can use the examples below or your own ideas to create the tag that works best for you!

- 5-1/2" × 11-3/4"
- Standard: 100# tag stock (uncoated)
  Premium: 125# white glossy tag stock (coated on both sides)
- 1-1/4" hole diameter
- No set up charges
- Packaged 1000 per set

Standard White

2472-R Standard Red

2472-B Standard Blue

Standard Green

2472-Y Standard Yellow