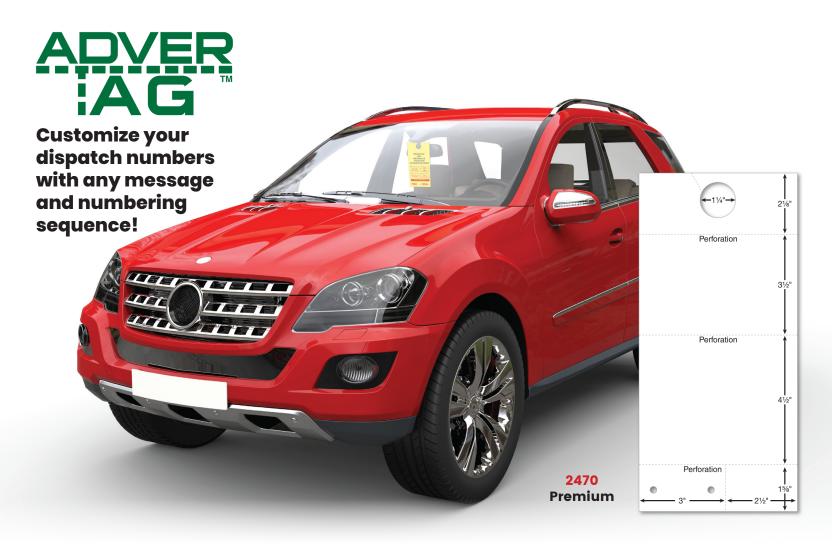

## **5 Part Dispatch Numbers**

These fully customizable AdVer-Tags are a great way to get your message in front of all of your service customers!

They provide an excellent platform for sales promotions, referral programs, coupons, customer satisfaction surveys, and service inspections. You can use the examples below or your own ideas to create the tag that works best for you!

- 5-1/2" × 11-3/4"
- Standard: 100# tag stock (uncoated)
  Premium: 125# white glossy tag stock (coated on both sides)
- 1-1/4" hole diameter
- No set up charges
- Packaged 1000 per set

Standard White

2472-R Standard Red