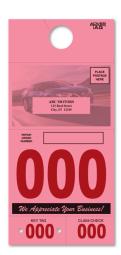

## **5 Part Dispatch Numbers**

These fully customizable AdVer-Tags are a great way to get your message in front of all of your service customers!

They provide an excellent platform for sales promotions, referral programs, coupons, customer satisfaction surveys, and service inspections. You can use the examples below or your own ideas to create the tag that works best for you!

- 5-1/2" × 11-3/4"
- Standard: 100# tag stock (uncoated)
  Premium: 125# white glossy tag stock (coated on both sides)
- 1-1/4" hole diameter
- No set up charges
- Packaged 1000 per set

Standard White

2472-R Standard Red

2472-B Standard Blue

Standard Green

2472-Y Standard Yellow