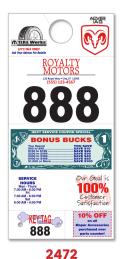

## **5 Part Dispatch Numbers**

These fully customizable AdVer-Tags are a great way to get your message in front of all of your service customers!

They provide an excellent platform for sales promotions, referral programs, coupons, customer satisfaction surveys, and service inspections. You can use the examples below or your own ideas to create the tag that works best for you!

- 5-1/2" × 11-3/4"
- Standard: 100# tag stock (uncoated)
  Premium: 125# white glossy tag stock (coated on both sides)
- 1-1/4" hole diameter
- No set up charges
- Packaged 1000 per set

Standard White

2472-R Standard Red

2472-B Standard Blue

Standard Green

2472-Y Standard Yellow