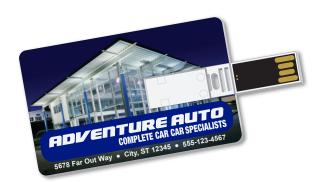

### 900-C8-IMP & 900-C32-IMP

Credit Card Style

8G or 32GB USB Flash Drives. You can advertise and go paperless at the same time.

Credit Card Style  $(3-1/4" \times 2")$ 

900-C32 Plain 32GB 900-C8 Plain 8GB 900-C32-IMP Imprinted 900-C8-IMP Imprinted