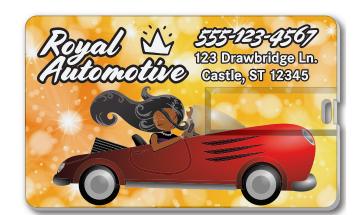

### 900-C8-IMP & 900-C32-IMP

Credit Card Style

8G or 32GB USB Flash Drives. You can advertise and go paperless at the same time.

Credit Card Style  $(3-1/4" \times 2")$ 

900-C32 Plain 32GB 900-C8 Plain 8GB 900-C32-IMP Imprinted 900-C8-IMP Imprinted