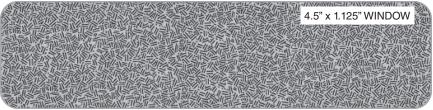

#### **Product Specifications**

- 9-1/2" × 4-1/8" (Maximum imprint 9" × 3-5/8")
- 24# White Wove Envelope
- 4-1/2" × 1-1/8" window with security tint
- Full color printing available
- No set up charge
- We can match any design
- Quantities: Minimum 500 / Incremental 500