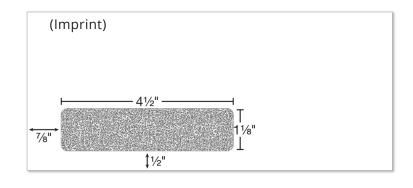

#### **Product Specifications**

- 9-1/2" × 4-1/8" (Maximum imprint 9" × 3-5/8")
- 24# White Wove Envelope
- 4-1/2" × 1-1/8" window with security tint
- Full color printing available
- No set up charge
- We can match any design
- Quantities: Minimum 500 / Incremental 500