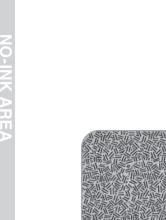

#### **NO-INK AREA**

**NO-INK AREA** 

#8761-T - #10 WINDOW WITH TINT ENVELOPE - 9.5" x 4.125" - BACK