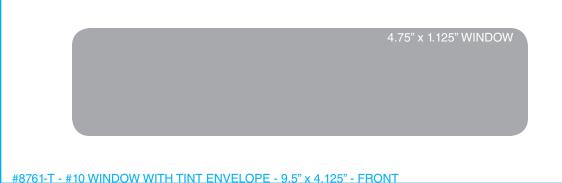

### Item Specs

- 9 ½" x 4 1/8"
- 24# White wove envelopes
- Prints one side standard, second side at additional charge
- 1, 2 or 4 color printing available

**Standard Stock Colors** (All swatch colors are approximate representations.)