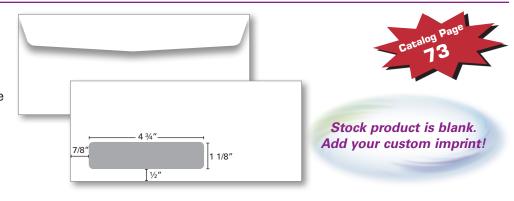

### Item Specs

- 9 ½" x 4 1/8"
- 24# White wove envelopes
- Prints one side standard, second side at additional charge
- 1, 2 or 4 color printing available

**Standard Stock Colors** (All swatch colors are approximate representations.)