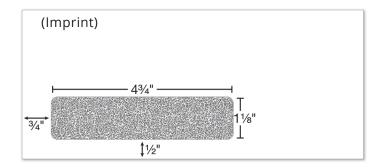

#### **Product Specifications**

- 8-7/8" × 3-7/8" (Maximum imprint 8-1/8" × 3-1/8")
- 24# White Wove Envelope
- 4-3/4" × 1-1/8" window with security tint
- Full color printing available
- No set up charge
- · We can match any design
- Quantities: Minimum 500 / Incremental 500