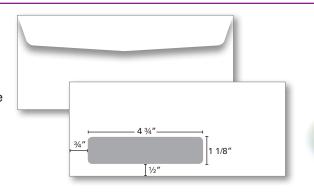

# **#9 Window with Tint Envelopes (Imprinted)**

## Item Specs

- 8 7/8" x 3 7/8"
- 24# White wove envelopes
- Prints one side standard, second side at additional charge
- 1, 2 or 4 color printing available

Stock product is blank.
Add your custom imprint!