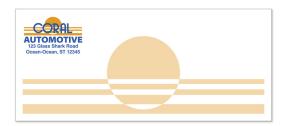

#### **Product Description**

High quality 24# white wove envelopes imprinted with your information!

## **Product Specifications**

- 8-7/8" × 3-7/8" (Maximum imprint 8-1/8" × 3-1/8")
- 24# White Wove Envelope
- Full color printing available
- No set up charge
- · We can match any design
- Quantities: Minimum 500 / Incremental 500