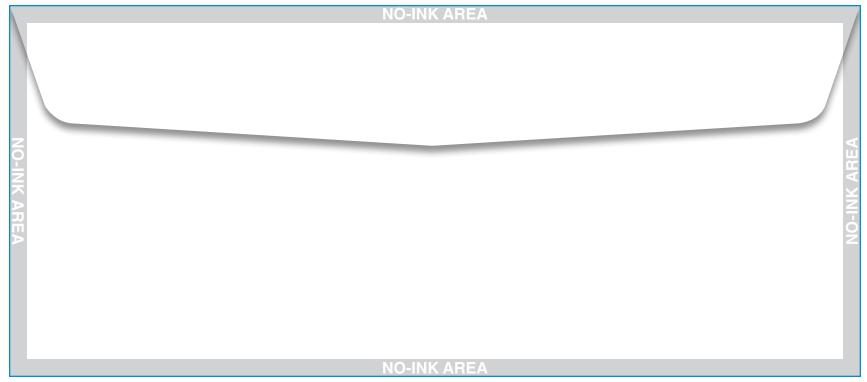

## **Product Specifications**

- 8-7/8" × 3-7/8" (Maximum imprint 8-1/8" × 3-1/8")
- 24# White Wove Envelope
- Full color printing available
- No set up charge
- · We can match any design
- Quantities: Minimum 500 / Incremental 500

Plate Charge: No

**Screens:** Yes (No Additional Charge)

PMS Match: NA

Bleed: NA

**Turn Time:** 4-5 business days