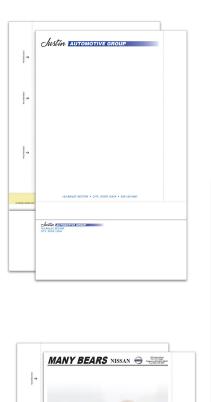

# **Combination Letterhead**

8750

## Standard Stock Color

MANY BEARS NISSAN

White

#### **Product Description**

This combination letterhead and envelope combines the best of two worlds: efficiency and cost savings. Great for service reminders, sales follow up and birthday/anniversary letters. Can be custom printed to your exact specifications. Instructions for detaching, folding and inserting are printed on the gummed flap and are easily concealed when the envelope is sealed.