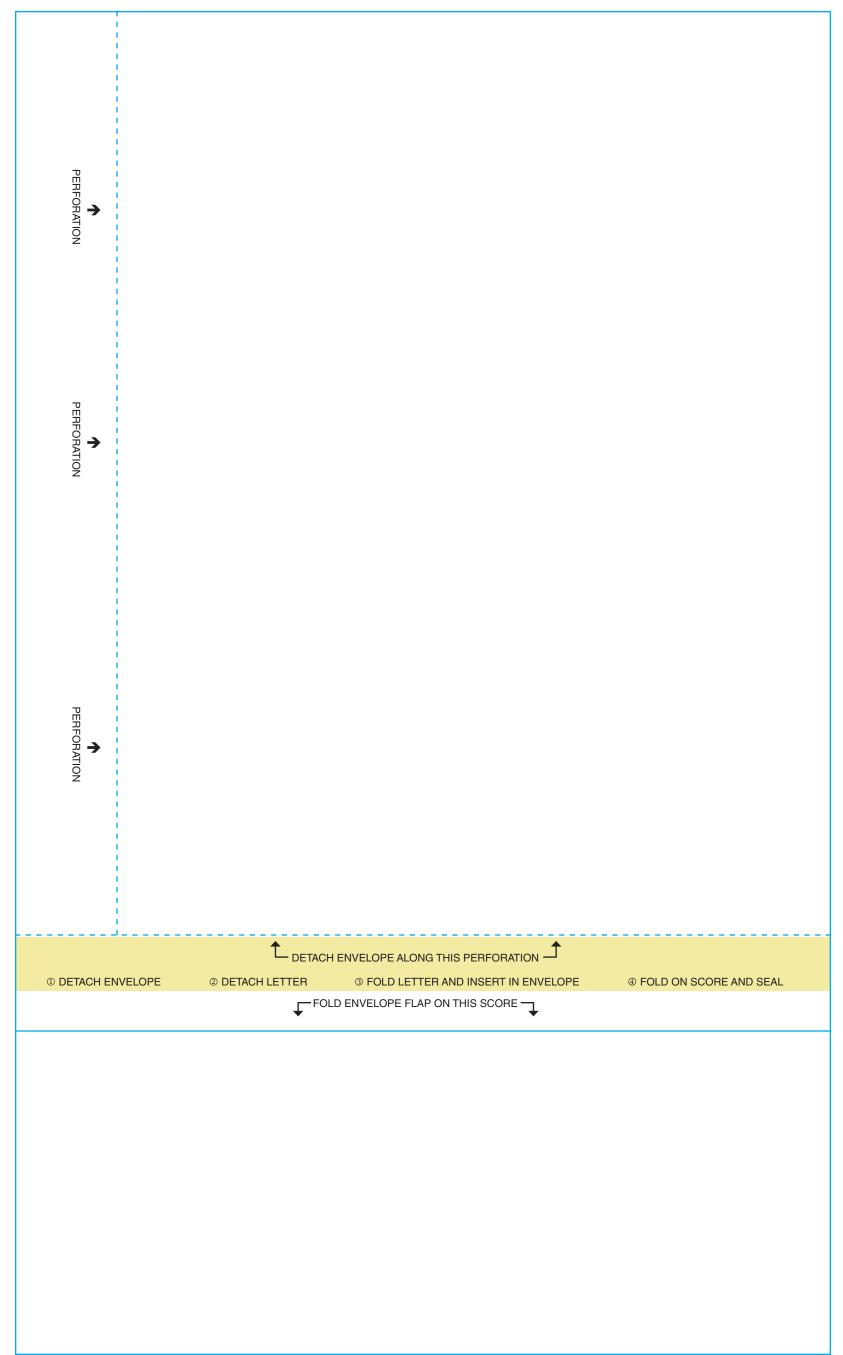

#### **Product Description**

This combination letterhead and envelope combines the best of two worlds: efficiency and cost savings. Great for service reminders, sales follow up and birthday/anniversary letters. Can be custom printed to your exact specifications. Instructions for detaching, folding and inserting are printed on the gummed flap and are easily concealed when the envelope is sealed.