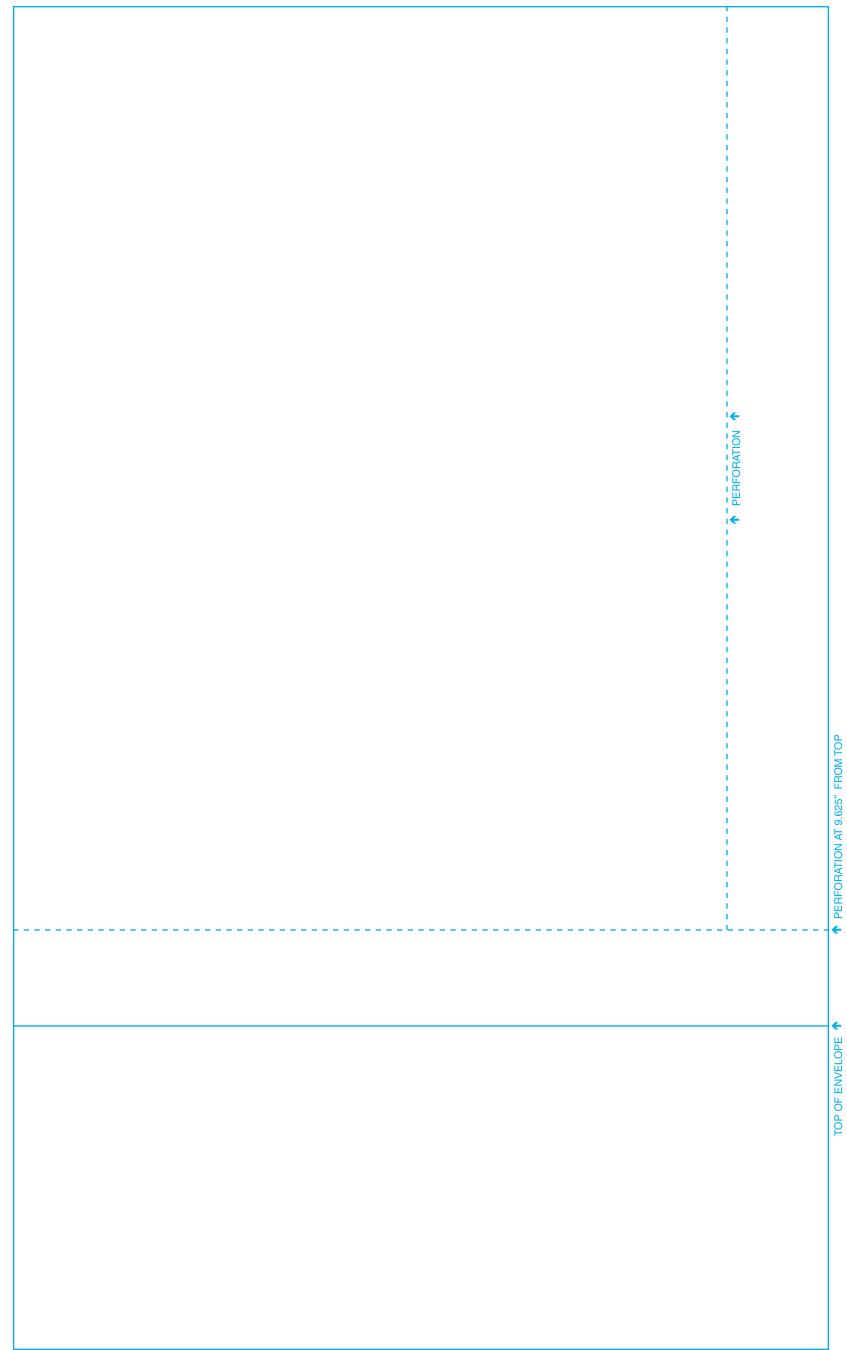

#### **Product Description**

This combination letterhead and envelope combines the best of two worlds: efficiency and cost savings. Great for service reminders, sales follow up and birthday/anniversary letters. Can be custom printed to your exact specifications. Instructions for detaching, folding and inserting are printed on the gummed flap and are easily concealed when the envelope is sealed.

### **Product Specifications**

- 8-1/2" x 14-1/4"- Imprint area- 8" x 14"
- 1 Part, 20# White laser paper
- Full color imprint available
- Quantities: Minimum 500 / Incremental 500