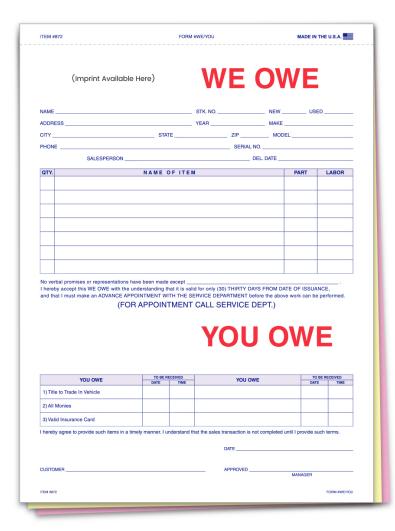

## **Product Description**

Get it in writing! Avoid missing essential paperwork or other items when delivering a vehicle. This form ensures that you and your customer know what is owed!

# **Product Specifications**

- 8-1/2" x 11-1/2"
- 3-part, snap-out.
- 1 Color Imprint.
- Logo and 4 lines of text can be imprinted on this form. Imprint area: 3-1/2" x 3/4" top and bottom.
- Able to imprint the same text in the top and bottom imprint area.
- Quantities: Minimum 500 / Incremental 500