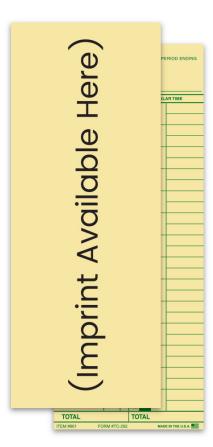

### Time Clock Cards (TC-292) (Imprinted)

861-IMP

(Backer Printing)

### **Product Description**

Use these manual style time cards for your timekeeping needs. Backer printing only available.

### **Product Specifications**

- 3-1/2" × 9"
- 1-part, 125# heavy duty manila stock
- Time card on the front is imprinted in Black
- Backer printing only
- Imprint area is approximately 3" wide x 8-1/2" tall.
- · Quantities: Minimum 500 / Incremental 500