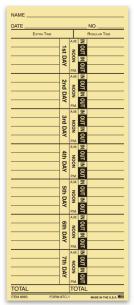

### **Product Description**

Use these manual style time cards for your time-keeping needs. Backer printing only available.

### **Product Specifications**

- 3-1/2" × 8-1/2"
- 1-part, 125# heavy duty manila stock
- Time card on the front is imprinted in Black
- Backer printing only
- Imprint area is approximately 3" wide x 8" tall.
- Quantities: Minimum 500 / Incremental 500