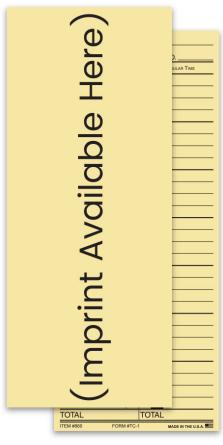

## Time Clock Cards (TC-1) (Imprinted)

860-IMP

(Backer Printing)

### **Product Specifications**

- 3-1/2" × 8-1/2"
- 1-part, 125# heavy duty manila stock
- Time card on the front is imprinted in Black
- Backer printing only
- Imprint area is approximately 3" wide x 8" tall.
- Quantities: Minimum 500 / Incremental 500