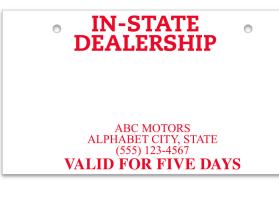

# **Product Description**

These are fully custom temporary tags. Heavy duty, high quality coated paper with holes.

## **Product Specifications**

- 11" × 6" (Imprint Area 9-1/2" × 5-1/2")
- 10 mil, coated white stock. Water resistant
- 2 drilled holes at the top
- 1 side standard print, second side at additional charge. (Typset fees may apply)
- 1,2 or 4 color imprint available
- Quantities: Minimum 500 / Incremental 500

#### #836-08 - TEMPORARY TAG - HEAVY COATED PAPER WITH HOLES - 11" x 6"

**NO-INK AREA**