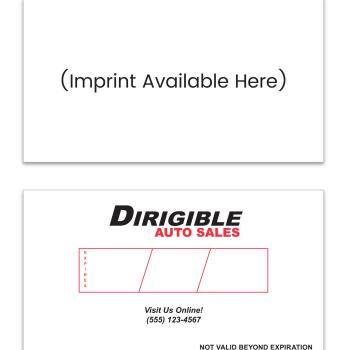

#### **Product Description**

These are fully custom temporary tags.

#### **Product Specifications**

- 11" × 6" (Imprint Area 9-1/2" × 5-1/2")
- 8 mil, standard white paper
- 1 side standard print, second side at additional charge.
- Typset fees may apply
- 1,2 or 4 color imprint available
- Quantities: Minimum 500 / Incremental 500

#### **NO-INK AREA**

**NO-INK AREA** 

#836-04 - TEMPORARY TAG - PAPER - 11" x 6"