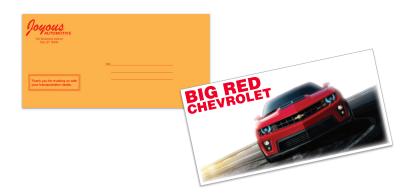

## **Product Description**

License plates fit perfectly in these envelopes!

#### **Product Specifications**

- 13" × 6-1/2" (Maximum imprint 12-1/2" × 6")
- Kraft or White Envelope
- Moist & Seal or Self Seal enclosure
- Full color printing available
- No set up charge
- We can match any design
- Quantities: Minimum 500 / Incremental 500