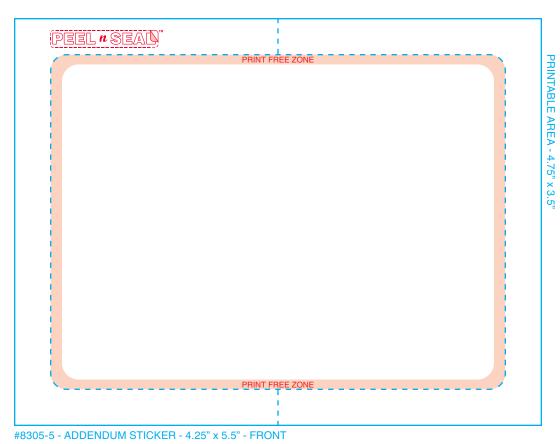

# **Custom Addendum Stickers** 8305-5

## **Product Specifications**

- 4-1/4" × 5-1/2" (Maximum imprint 3-1/2" × 4-3/4")
- 1-part, self-adhesive, 4 sides
- Interior with peel away border
- Full color printing available
- No set up charge
- We can match any design
- Quantities: Minimum 250 / Incremental 250