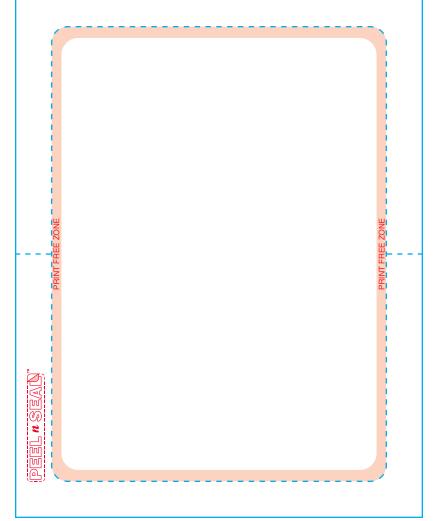

# **Custom Addendum Stickers** 8305-5

## **Product Specifications**

- 4-1/4" × 5-1/2" (Maximum imprint 3-1/2" × 4-3/4")
- 1-part, self-adhesive, 4 sides
- Interior with peel away border
- Full color printing available
- No set up charge
- We can match any design
- Quantities: Minimum 250 / Incremental 250