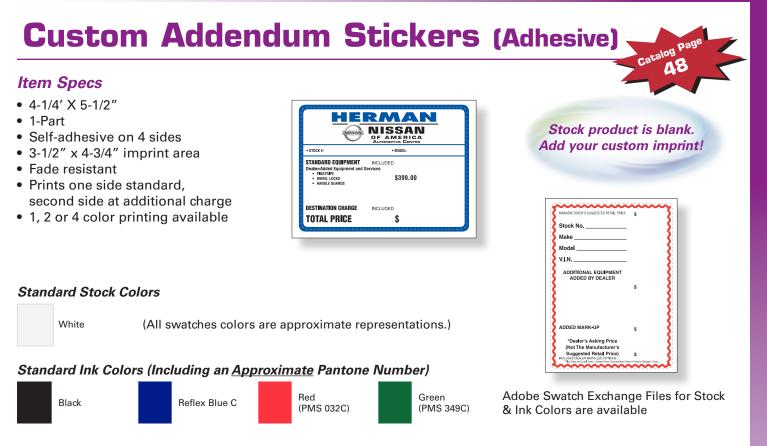

## Additional Information

| Stock Color: White                           | Standard Ink Colors: Black, Blue,<br>Red, Green | Non-Standard Ink Colors: Any<br>Others - Addl Charge            |  |
|----------------------------------------------|-------------------------------------------------|-----------------------------------------------------------------|--|
| Proof Charge: Up to 3 Free                   | Plate Charge: No                                | <b>Trim</b> : Yes - Addl Charge<br>(adhesive edges may be lost) |  |
| Screens & Gradients: Yes (no Addl<br>Charge) | PMS Match: NA                                   | Bleed: NA                                                       |  |