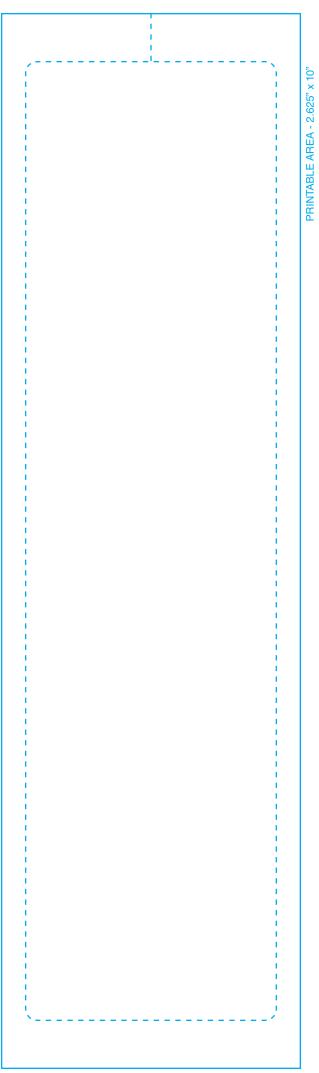

#### **Product Specifications**

- 3-1/8" × 11" (Maximum imprint 2-5/8" × 10")
- 1-part, self-adhesive, 4 sides
- Interior with peel away border
- Full color printing available
- No set up charge
- We can match any design
- Quantities: Minimum 250 / Incremental 250