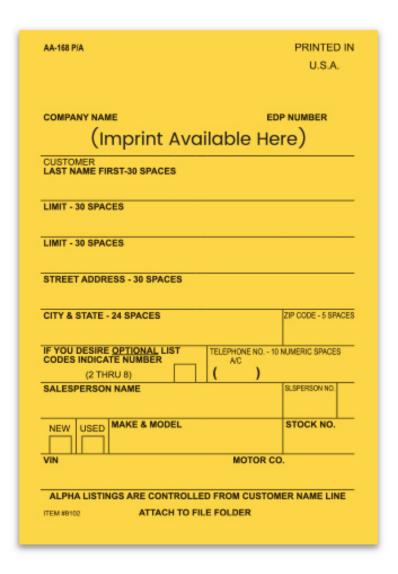

# **Vehicle Deal Label** (Imprinted) 8102-IMP

(AA-168 P/A)

### PRINTED IN U.S.A.

| COMPANY NAME                                      | EDP NUMBER                     |
|---------------------------------------------------|--------------------------------|
|                                                   |                                |
| CUSTOMER<br>LAST NAME FIRST-30 SPACES             |                                |
| LIMIT - 30 SPACES                                 |                                |
| LIMIT - 30 SPACES                                 |                                |
| STREET ADDRESS - 30 SPACES                        |                                |
| CITY & STATE - 24 SPACES                          | ZIP CODE - 5 SPACES            |
| IF YOU DESIRE OPTIONAL LIST CODES INDICATE NUMBER | TELEPHONE NO 10 NUMERIC SPACES |
| (2 THRU 8)                                        | ( )                            |
| SALESPERSON NAME                                  | SLSPERSON NO.                  |
| NEW USED MAKE & MODEL                             | STOCK NO.                      |
| VIN                                               | MOTOR CO.                      |

ALPHA LISTINGS ARE CONTROLLED FROM CUSTOMER NAME LINE ATTACH TO FILE FOLDER