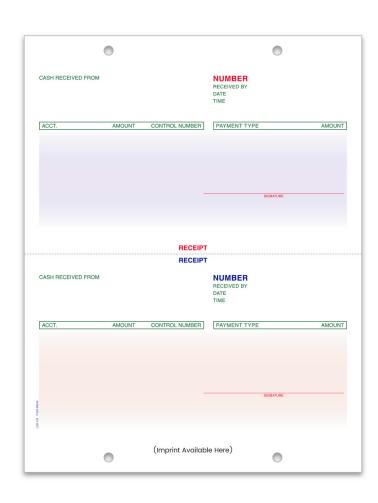

|                    | 0          |                                        |                                       | 0      |
|--------------------|------------|----------------------------------------|---------------------------------------|--------|
| CASH RECEIVED FROM |            |                                        | NUMBER<br>RECEIVED BY<br>DATE<br>TIME |        |
| ACCT.              | AMOUNT     | CONTROL NUMBER                         | PAYMENT TYPE                          | AMOUNT |
|                    |            |                                        | SIG                                   | NATURE |
|                    |            | RECEIPT                                |                                       |        |
|                    |            | RECEIPT                                |                                       |        |
| CASH RECEIVED FROM |            |                                        | NUMBER<br>RECEIVED BY<br>DATE<br>TIME |        |
| ACCT.              | AMOUNT     | CONTROL NUMBER                         | PAYMENT TYPE                          | AMOUNT |
| LZP.CR ITEM#9046   |            |                                        | SIGI                                  | NATURE |
|                    | $\bigcirc$ | Standard Imprint Standard Imprint City | <b>Header</b><br>& Phone              |        |