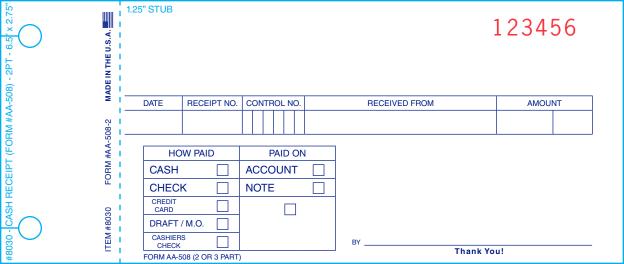

## **Art Requirements**

This form can be imprinted with a logo and up to 4 lines of text at the imprinted price. Imprint area is approximately 3-1/2" wide x 1/2" tall. (JULIE AND PATTI PLEASE CONFIRMTHIS) Additional information can be crashed imprinted on the form at an additional charge (body printing). This form can be numbered in red ink. Customer must supply the numbering sequence. Numbering is available at an additional charge.