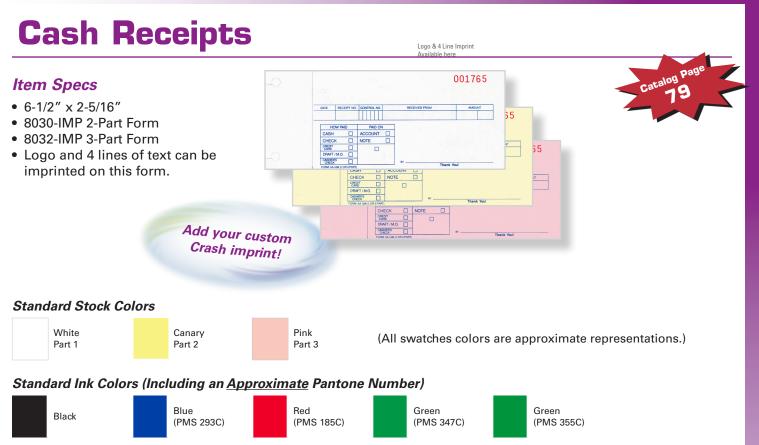

## **Art Requirements**

This form can be imprinted with a logo and up to 4 lines of text at the imprinted price. Imprint area is approximately 3-1/2" wide x 1/2" tall. (JULIE AND PATTI PLEASE CONFIRMTHIS) Additional information can be crashed imprinted on the form at an additional charge (body printing). This form can be numbered in red ink. Customer must supply the numbering sequence. Numbering is available at an additional charge.

## Additional Information

| Stock Color: White (Part 1), Canary (Part 2) & Pink (Part 3) | Standard Ink Colors: Black, Blue,<br>Red or Green | Non-Standard Ink Colors: NA       |
|--------------------------------------------------------------|---------------------------------------------------|-----------------------------------|
| Proof Charge: Up to 3 Free                                   | Plate Charge: Yes                                 | Body Printing: Yes (Addl. Charge) |
| Screens & Gradients: NA                                      | PMS Match: NA                                     | Bleed: NA                         |