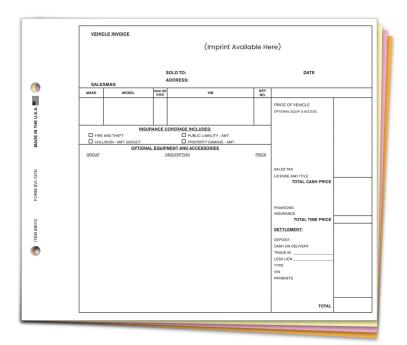

### Vehicle Invoice (Imprinted)

8010-IMP

(Form #VI-131N)

### **Product Description**

Four-part universal vehicle invoice. This invoice has large areas for vehicle identification information and for optional equipment and accessories. Easy to use.

### **Product Specifications**

- 9-1/4" × 7-7/8" (Maximum imprint 4-1/4" × 1")
- 4-part, edge-glued carbonless with 2 holes
- Single color imprint with logo and up to 4 lines of text
- No set up charge
- · Quantities: Minimum 500 / Incremental 500