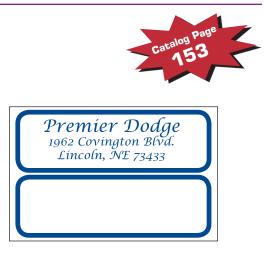

# Item Specs

- 4″ x 3″
- Wite label Stock
- 1 color imprint only
- Standard ink color is Black; Red or Blue is available at an additional charge
- Label stock is intended for interior use only.

Red

Standard Label Colors (All swatches colors are approximate representations.)

# Art Requirements

Copy and desired text layout. All labels require 1/8" margins. Any graphics must be vector or at least high resolution (300 dpi) raster.