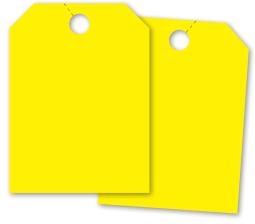

# Custom Jumbo Mirror Hang Tags (Hole Style)

## **Item Specs**

- 8.5" x 11.5"
- 1.25" diameter hole with slit
- Fluorescent Stock
- Prints one side standard, second side at additional charge
- 1, 2 or 4 color printing available

Stock product is blank.
Add your custom imprint!