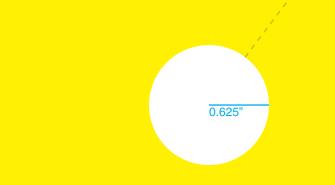

## **Item Specs**

- 8.5" x 11.5"
- 1.25" diameter hole with slit
- Fluorescent Stock
- Prints one side standard, second side at additional charge
- 1, 2 or 4 color printing available

Stock product is blank.
Add your custom imprint!