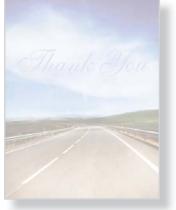

### Item Specs

- 8-1/2" x 11"
- 1-Part
- 20# White Laser Paper
- Screen of a Road
- Prints one side standard, second side at additional charge
- 1, 2 or 4 color printing available

Stock product is blank.
Add your custom imprint!

#### Additional Information

| Stock Color: White with Screen of a road | Standard Ink Colors: Black, Blue,<br>Red or Green | Non-Standard Ink Colors: Any<br>Others (Addl Charge) |
|------------------------------------------|---------------------------------------------------|------------------------------------------------------|
| Proof Charge: Up to 3 Free               | Plate Charge: No                                  | Screens & Gradients: NA                              |
| PMS Match: NA                            | Bleed: NA                                         |                                                      |