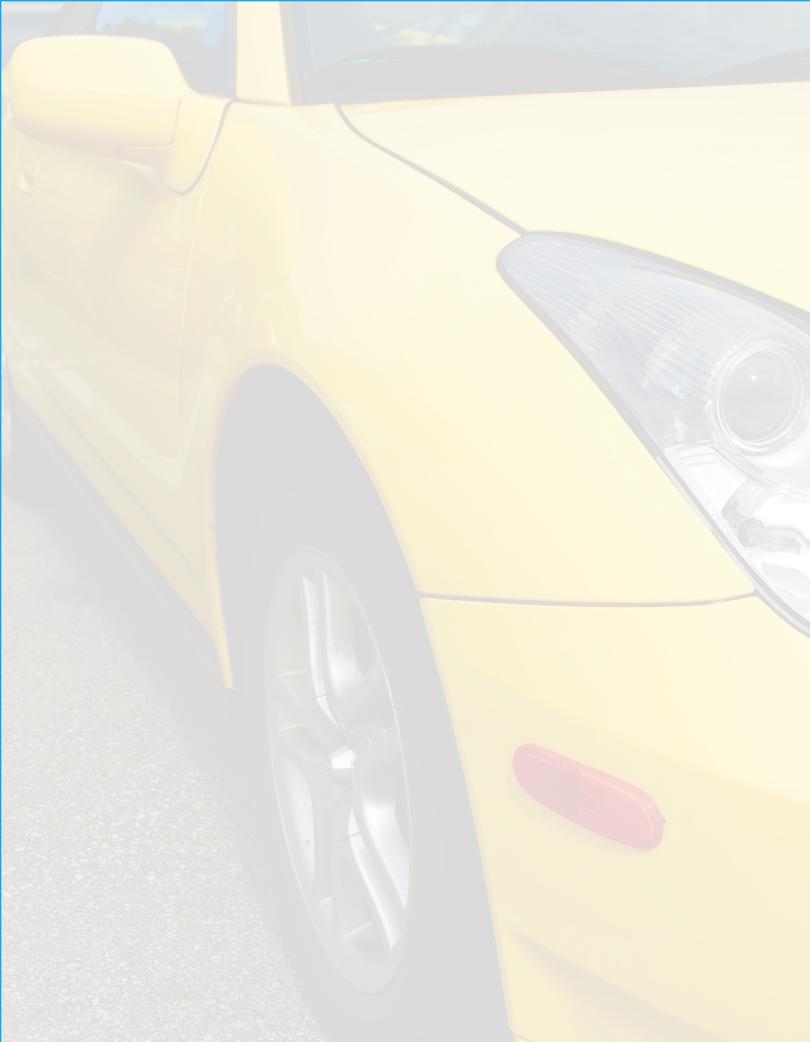

## Item Specs

- 8-1/2" x 11"
- 1-Part
- 20# White Laser Paper
- Screen of a Car
- Prints one side standard, second side at additional charge
- 1, 2 or 4 color printing available

Stock product is blank. Add your custom imprint!

## Additional Information

| <b>Stock Color</b> : White with Screen of a car | Standard Ink Colors: Black, Blue,<br>Red or Green | Non-Standard Ink Colors: Any Others (Addl Charge) |
|-------------------------------------------------|---------------------------------------------------|---------------------------------------------------|
| Proof Charge: Up to 3 Free                      | Plate Charge: No                                  | Screens & Gradients: NA                           |
| PMS Match: NA                                   | Bleed: NA                                         |                                                   |