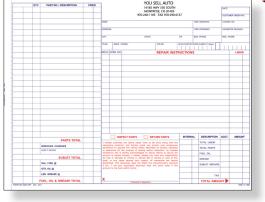

# Repair Order - RO-546H-3PT

|              | QTY. | PART NO. / DESCRIPTION   | PRIC | CE                                                                                                                                                                                                                                            |                                                                                                                                              |                                                                    |             |                     |           |                |                   |                    |         |                 |    |
|--------------|------|--------------------------|------|-----------------------------------------------------------------------------------------------------------------------------------------------------------------------------------------------------------------------------------------------|----------------------------------------------------------------------------------------------------------------------------------------------|--------------------------------------------------------------------|-------------|---------------------|-----------|----------------|-------------------|--------------------|---------|-----------------|----|
|              |      |                          |      |                                                                                                                                                                                                                                               |                                                                                                                                              |                                                                    |             |                     |           |                |                   |                    | DATE    |                 |    |
|              |      |                          |      |                                                                                                                                                                                                                                               |                                                                                                                                              | CUSTOMER                                                           |             |                     |           |                |                   |                    |         |                 | 0. |
|              |      |                          |      |                                                                                                                                                                                                                                               | NAME TIME RECEIVED LICEN                                                                                                                     |                                                                    |             |                     |           |                |                   |                    | LICENSE | ISE NO.         |    |
|              |      |                          |      |                                                                                                                                                                                                                                               |                                                                                                                                              |                                                                    |             |                     |           |                |                   | PROMICER           |         |                 |    |
|              |      |                          |      |                                                                                                                                                                                                                                               | ADDRESS                                                                                                                                      |                                                                    |             |                     |           |                |                   | TIME PROMISED OI   |         | DOMETER READING |    |
|              |      |                          |      |                                                                                                                                                                                                                                               | CITY STATE                                                                                                                                   |                                                                    |             |                     |           | ZIP            | BUS. PHONE RES. I |                    |         | PHONE           |    |
|              |      |                          |      |                                                                                                                                                                                                                                               | YEAR MAKE / MODEL COLOR                                                                                                                      |                                                                    |             |                     | COLOR     |                | CATION            | NUMBER (17 Digits) | · · ·   |                 |    |
|              |      |                          |      |                                                                                                                                                                                                                                               | MECH. OPER. NO.                                                                                                                              |                                                                    |             | REPAIR INSTRUCTIONS |           |                |                   |                    |         | LABO            | R  |
|              |      |                          |      |                                                                                                                                                                                                                                               |                                                                                                                                              |                                                                    |             |                     |           |                |                   |                    |         |                 |    |
|              |      |                          |      |                                                                                                                                                                                                                                               |                                                                                                                                              |                                                                    |             |                     |           |                |                   |                    |         |                 |    |
|              |      |                          |      |                                                                                                                                                                                                                                               |                                                                                                                                              |                                                                    |             |                     |           |                |                   |                    |         |                 |    |
|              |      |                          |      |                                                                                                                                                                                                                                               |                                                                                                                                              |                                                                    |             | 1                   |           |                |                   |                    |         |                 |    |
|              |      |                          |      |                                                                                                                                                                                                                                               |                                                                                                                                              |                                                                    |             |                     |           |                |                   |                    |         |                 |    |
|              |      |                          |      |                                                                                                                                                                                                                                               |                                                                                                                                              |                                                                    |             |                     |           |                |                   |                    |         |                 |    |
|              |      |                          |      |                                                                                                                                                                                                                                               |                                                                                                                                              |                                                                    |             |                     |           |                |                   |                    |         |                 |    |
|              |      |                          |      |                                                                                                                                                                                                                                               |                                                                                                                                              |                                                                    |             |                     |           |                |                   |                    |         |                 |    |
|              |      |                          |      |                                                                                                                                                                                                                                               |                                                                                                                                              |                                                                    |             |                     |           |                |                   |                    |         |                 |    |
|              |      |                          |      |                                                                                                                                                                                                                                               |                                                                                                                                              |                                                                    |             |                     |           |                |                   |                    |         |                 |    |
|              |      |                          |      |                                                                                                                                                                                                                                               |                                                                                                                                              |                                                                    |             |                     |           |                |                   |                    |         |                 |    |
|              |      |                          |      |                                                                                                                                                                                                                                               |                                                                                                                                              |                                                                    |             |                     |           |                |                   |                    |         |                 |    |
|              |      |                          |      |                                                                                                                                                                                                                                               |                                                                                                                                              |                                                                    |             |                     |           |                |                   |                    |         |                 |    |
|              |      |                          |      |                                                                                                                                                                                                                                               |                                                                                                                                              |                                                                    |             |                     |           |                |                   |                    |         |                 |    |
|              |      |                          |      |                                                                                                                                                                                                                                               |                                                                                                                                              |                                                                    | SPECT PARTS |                     | IRN PARTS | INTERN         | AL                | DESCRIPTION        | ACCT.   | AMOUN           | 1T |
|              |      | PARTS TOTAL              |      |                                                                                                                                                                                                                                               |                                                                                                                                              | I hereby authorize the above repair work to be done along with the |             |                     |           |                |                   | TOTAL LABOR        |         |                 |    |
|              |      | WRECKER CHARGES          |      |                                                                                                                                                                                                                                               | necessary material, and hereby grant you and/or your employees<br>permission to operate the vehicle herein described on streets, highways or |                                                                    |             |                     |           |                |                   | TOTAL PARTS        |         |                 |    |
|              |      | SUBLET REPAIRS           |      |                                                                                                                                                                                                                                               | elsewhere for the purpose of testing and/or inspection. An express mechanic's lien is hereby acknowledged on above vehicle to secure the     |                                                                    |             |                     |           |                |                   | FUEL, OIL, GREASE  |         |                 |    |
| SUBLET TOTAL |      |                          |      | amount of repairs thereto. I hereby release you from any responsibility for<br>loss or damage to vehicle or articles left in vehicle in case of fire, theft, or<br>any other cause beyond your control. All warranties are hereby disclaimed. |                                                                                                                                              |                                                                    |             |                     |           | SUBLET REPAIRS |                   |                    |         |                 |    |
|              |      | GAL. FUEL @              |      |                                                                                                                                                                                                                                               | This disclaimer does not affect the manufacturer's warranty if any.<br>I will pay reasonable attoney's fees and court costs if this account  |                                                                    |             |                     |           |                |                   |                    |         |                 |    |
|              |      | QTS. OIL @               |      |                                                                                                                                                                                                                                               | is not paid within terms.                                                                                                                    |                                                                    |             |                     |           |                |                   |                    |         |                 |    |
|              |      | LBS. GREASE @            |      |                                                                                                                                                                                                                                               |                                                                                                                                              |                                                                    |             |                     |           |                |                   |                    |         |                 |    |
|              | I    | FUEL, OIL & GREASE TOTAL |      |                                                                                                                                                                                                                                               | Customer's Signature                                                                                                                         |                                                                    |             |                     |           |                | TOTAL AMOU        |                    |         |                 |    |