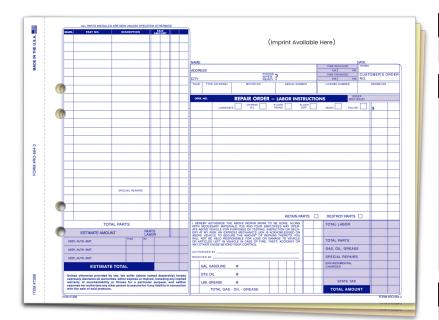

# Repair Order (Imprinted)

7388-IMP

(Form# RO-664-3)

### **Product Description**

This easy to use repair order has everything you need.

## **Product Specifications**

- 8-1/2" × 11-5/8"
- 3-part, snap-out carbonless form.
- 4 holes on the left hand side.
- Available crash imprinted in 1 color only.
- Logo + 4 lines of text can be imprinted on this form.
- Imprint area is approximately 3" wide x 1" tall.
- Quantities: Minimum 500 / Incremental 500

### **Additional Information**

Non-Standard Ink Colors: NA Proof Charge: Up to 3 Free

Plate Charge: NA

**Body Printing:** Yes (Additional Charge per job) **Numbering:** Yes - 6 Digits in Red Ink Only
(No Additional Charge) Leading zeroes will be used when number is fewer than 6 digits (e.g. "1" will be represented as "000001") **Numbering Position:** Top Right Corner (Additional Charge for alternate position)

PMS Match: NA

**Turn Time:** 1-Sided: 5-7 business days

2-Sided: 10-15 business days

# Standard Stock ColorsPart 1WhitePart 2CanaryPart 3Buff Tag

| Standard Crash-Imprint Ink Colors |  |                      |  |  |  |  |  |  |  |
|-----------------------------------|--|----------------------|--|--|--|--|--|--|--|
| Black                             |  | <b>Red</b> (PMS 185) |  |  |  |  |  |  |  |
| <b>Blue</b> (PMS 293)             |  | Green (PMS 355)      |  |  |  |  |  |  |  |

## **Art Requirements**

- High resolution (300dpi) or fully editable vector artwork is required.
- Preferred file formats are InDesign (.indd), Illustrator (.ai or .eps), or Photoshop (.psd).
- If unavailable, artwork can be recreated if one of the following is provided:
  - 1. Photo/scan of existing artwork
  - 2. Description of copy and desired layout.