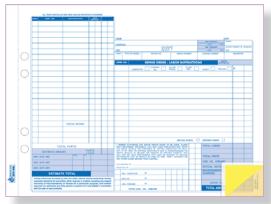

# Repair Order - RO-664-3

- - - - - - 0.625" STUB

ALL PARTS INSTALLED ARE NEW UNLESS SPECIFIED OTHERWISE

#7388 - REPAIR ORDER (FORM #RO-664-3) - 3PT - 11.625" x 8.5" - FRONT

| QUAI                                                                                                                                                                                                                                           | N. PART_NO. | DE   | SCRIPTION    |                                      | SALE<br>AMOUN | т                                                                                                                                                                                     |                                                                                                                       |                                |               |             |                       |               |          |        |      |                      |                     |               |  |  |
|------------------------------------------------------------------------------------------------------------------------------------------------------------------------------------------------------------------------------------------------|-------------|------|--------------|--------------------------------------|---------------|---------------------------------------------------------------------------------------------------------------------------------------------------------------------------------------|-----------------------------------------------------------------------------------------------------------------------|--------------------------------|---------------|-------------|-----------------------|---------------|----------|--------|------|----------------------|---------------------|---------------|--|--|
|                                                                                                                                                                                                                                                |             |      |              |                                      |               |                                                                                                                                                                                       |                                                                                                                       |                                |               |             |                       |               |          |        |      |                      |                     |               |  |  |
|                                                                                                                                                                                                                                                |             |      |              |                                      |               |                                                                                                                                                                                       |                                                                                                                       |                                |               |             |                       |               |          |        |      |                      |                     |               |  |  |
|                                                                                                                                                                                                                                                |             |      |              | $\dashv$                             |               |                                                                                                                                                                                       |                                                                                                                       |                                |               |             |                       |               |          |        |      |                      |                     |               |  |  |
|                                                                                                                                                                                                                                                |             |      |              |                                      |               |                                                                                                                                                                                       |                                                                                                                       | NAME                           |               |             |                       |               |          |        |      |                      | DATE                |               |  |  |
|                                                                                                                                                                                                                                                |             |      |              |                                      |               |                                                                                                                                                                                       |                                                                                                                       | ADDRESS                        |               |             |                       |               |          |        |      | TIME RECEIVED  A.M.  | P.M.                |               |  |  |
|                                                                                                                                                                                                                                                |             |      |              |                                      |               |                                                                                                                                                                                       |                                                                                                                       |                                | <u> </u>      | PH<br>W     | HONE A<br>HEN<br>EADY | )             |          |        |      | TIME PROMISED        | CUST                | TOMER'S ORDER |  |  |
|                                                                                                                                                                                                                                                |             |      |              |                                      |               |                                                                                                                                                                                       |                                                                                                                       | YEAR                           | TYPE OR MODEL | MOTOR NO.   | ADY                   |               | IAL NUMI | BER    |      | A.M.  LICENSE NUMBER | P.M. NO.            | ODOMETER      |  |  |
|                                                                                                                                                                                                                                                |             |      |              |                                      |               |                                                                                                                                                                                       |                                                                                                                       |                                |               |             |                       |               |          |        |      |                      |                     |               |  |  |
|                                                                                                                                                                                                                                                |             |      |              |                                      |               |                                                                                                                                                                                       |                                                                                                                       | OPER. NO                       | <b>р</b> .    | REPAIR ORDE | R _                   | LAROR         | INST     | EDITC  | TION | JS W                 | ORDER<br>/RITTEN BY |               |  |  |
|                                                                                                                                                                                                                                                |             |      |              | $\dashv$                             |               |                                                                                                                                                                                       |                                                                                                                       |                                |               | CHANGE      | FI                    | LUSH          | ] FI     | LUSH [ |      |                      |                     | Π             |  |  |
| eg                                                                                                                                                                                                                                             |             |      |              |                                      |               |                                                                                                                                                                                       |                                                                                                                       |                                | LUBRICAT      | E OIL       | TF.                   | RANS.         |          | OIFF.  |      | WASH PO              | OLISH               | \$            |  |  |
| _                                                                                                                                                                                                                                              |             |      |              | $-\parallel$                         |               |                                                                                                                                                                                       |                                                                                                                       |                                |               |             |                       |               |          |        |      |                      |                     |               |  |  |
|                                                                                                                                                                                                                                                |             |      |              |                                      |               |                                                                                                                                                                                       |                                                                                                                       |                                |               |             |                       |               |          |        |      |                      |                     |               |  |  |
|                                                                                                                                                                                                                                                |             |      |              |                                      |               |                                                                                                                                                                                       |                                                                                                                       |                                |               |             |                       |               |          |        |      |                      |                     |               |  |  |
|                                                                                                                                                                                                                                                |             |      |              |                                      |               |                                                                                                                                                                                       |                                                                                                                       |                                |               |             |                       |               |          |        |      |                      |                     |               |  |  |
|                                                                                                                                                                                                                                                |             |      |              |                                      |               |                                                                                                                                                                                       |                                                                                                                       |                                |               |             |                       |               |          |        |      |                      |                     |               |  |  |
|                                                                                                                                                                                                                                                |             |      |              |                                      |               |                                                                                                                                                                                       |                                                                                                                       |                                |               |             |                       |               |          |        |      |                      |                     |               |  |  |
|                                                                                                                                                                                                                                                |             |      |              | $-\parallel$                         |               |                                                                                                                                                                                       |                                                                                                                       |                                |               |             |                       |               |          |        |      |                      |                     |               |  |  |
|                                                                                                                                                                                                                                                |             |      |              | $-\parallel$                         |               |                                                                                                                                                                                       |                                                                                                                       |                                |               |             |                       |               |          |        |      |                      |                     |               |  |  |
|                                                                                                                                                                                                                                                |             |      |              |                                      |               |                                                                                                                                                                                       |                                                                                                                       |                                |               |             |                       |               |          |        |      |                      |                     |               |  |  |
|                                                                                                                                                                                                                                                |             |      |              |                                      |               |                                                                                                                                                                                       |                                                                                                                       |                                |               |             |                       |               |          |        |      |                      |                     |               |  |  |
|                                                                                                                                                                                                                                                |             | SPEC | CIAL REPAIRS |                                      |               |                                                                                                                                                                                       |                                                                                                                       |                                |               |             |                       |               |          |        |      |                      |                     |               |  |  |
|                                                                                                                                                                                                                                                |             |      |              |                                      |               |                                                                                                                                                                                       |                                                                                                                       |                                |               |             |                       |               |          |        |      |                      |                     |               |  |  |
| )                                                                                                                                                                                                                                              |             |      |              |                                      |               |                                                                                                                                                                                       |                                                                                                                       |                                |               |             |                       |               |          |        |      |                      |                     |               |  |  |
|                                                                                                                                                                                                                                                |             |      |              |                                      |               |                                                                                                                                                                                       |                                                                                                                       | RETAIN PARTS ☐ DESTROY PARTS ☐ |               |             |                       |               |          |        |      |                      |                     |               |  |  |
| TOTAL PARTS                                                                                                                                                                                                                                    |             |      |              |                                      |               |                                                                                                                                                                                       | I HEREBY AUTHORIZE THE ABOVE REPAIR WORK TO BE DONE, ALONG WITH NECESSARY MATERIALS. YOU AND YOUR EMPLOYEES MAY OPER- |                                |               |             |                       |               |          |        |      |                      |                     |               |  |  |
| ESTIMATE AMOUNT PARTS                                                                                                                                                                                                                          |             |      |              |                                      |               | ATE ABOVE VEHICLE FOR PURPOSES OF TESTING, INSPECTION OR DELIV-<br>ERY AT MY RISK. AN EXPRESS MECHANIC'S LIEN IS ACKNOWLEDGED ON                                                      |                                                                                                                       |                                |               |             |                       |               |          |        |      |                      |                     |               |  |  |
| ADD'L AUTH. AMT.                                                                                                                                                                                                                               |             |      |              |                                      |               | ABOVE VEHICLE TO SECURE THE AMOUNT OF REPAIRS THERETO. YOU WILL NOT BE HELD RESPONSIBLE FOR LOSS OR DAMAGE TO VEHICLE OR ARTICLES LEFT IN VEHICLE IN CASE OF FIRE, THEFT, ACCIDENT OR |                                                                                                                       |                                |               |             |                       |               |          |        |      |                      |                     |               |  |  |
| ADD'L AUTH. AMT.                                                                                                                                                                                                                               |             |      |              | ANY OTHER CAUSE BEYOND YOUR CONTROL. |               |                                                                                                                                                                                       |                                                                                                                       |                                |               |             |                       | GAS, OIL, GRE | EASE     |        |      |                      |                     |               |  |  |
| ADD'L AUTH. AMT.                                                                                                                                                                                                                               |             |      |              | AUTHORIZED BY                        |               |                                                                                                                                                                                       |                                                                                                                       |                                |               |             |                       | SPECIAL REPA  | AIRS     |        |      |                      |                     |               |  |  |
| ESTIMATE TOTAL                                                                                                                                                                                                                                 |             |      |              |                                      |               | GAL. GASOLINE @ ENVIRONMENTAL CHARGES                                                                                                                                                 |                                                                                                                       |                                |               |             |                       | L             |          |        |      |                      |                     |               |  |  |
|                                                                                                                                                                                                                                                |             |      |              |                                      |               |                                                                                                                                                                                       | S. OIL                                                                                                                | @                              |               |             |                       |               |          |        |      |                      |                     |               |  |  |
| Unless otherwise provided by law, the seller (above named dealership) hereby expressly disclaims all warranties, either express or implied, including any implied warranty of merchantability or fitness for a particular purpose, and neither |             |      |              |                                      | LBS. GREASE @ |                                                                                                                                                                                       |                                                                                                                       |                                |               |             | STATE 1               | ГАХ           |          |        |      |                      |                     |               |  |  |
| assumes nor authorizes any other person to assume for it any liability in connection with the sale of said products.                                                                                                                           |             |      |              |                                      |               | TOTAL GAS - OIL - GREASE TOTAL AMOUNT                                                                                                                                                 |                                                                                                                       |                                |               |             |                       |               |          |        |      |                      |                     |               |  |  |