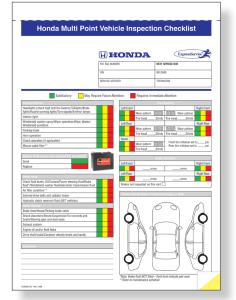

# Honda Multi Point Vehicle Inspection Checklist

| R/O TAG NUMBER  | NEXT SERVICE DUE |
|-----------------|------------------|
| VIN             | MILEAGE          |
| SERVICE ADVISOR | TECHNICIAN       |

Requires Immediate Attention

Interior/Exterior

Headlights (check high and low beams)/Taillights/Brake lights/Hazard warning lights/Turn signals/Exterior lamps

Interior light

Windshield washer spray/Wiper operation/Wiper blades/
Windshield condition

Parking brake

Horn operation

Clutch operation (if applicable)

Micron cabin filter\*\*

| Battery Performance (see attached ED- | 18 printout) |
|---------------------------------------|--------------|
| Good                                  |              |
| Replace                               |              |
|                                       |              |

| 100 HONDA |     |
|-----------|-----|
|           | 7.8 |

| Under Hood                                                                                                             |  |  |
|------------------------------------------------------------------------------------------------------------------------|--|--|
| Check fluid levels: Oil/Coolant/Power steering fluid/Brake fluid*/Windshield washer fluid/Automatic transmission fluid |  |  |
| Air filter condition **                                                                                                |  |  |
| External drive belts and radiator hoses                                                                                |  |  |
| Hydraulic clutch reservoir fluid (M/T vehicles)                                                                        |  |  |
| Under Vehicle                                                                                                          |  |  |
| Brake lines/Hoses/Parking brake cable                                                                                  |  |  |
| Shock absorbers/Struts/Suspension/Tie rod ends and boots/Steering gear and dust seals                                  |  |  |
| Exhaust system                                                                                                         |  |  |
| Engine oil and/or fluid leaks                                                                                          |  |  |
| Drive shaft boots/Constant velocity boots and bands                                                                    |  |  |

| Comments |  |  |
|----------|--|--|
|          |  |  |
|          |  |  |
|          |  |  |
|          |  |  |
|          |  |  |
|          |  |  |

|            | Tire Condition |       |                                                                 |             |  |
|------------|----------------|-------|-----------------------------------------------------------------|-------------|--|
| Left Front |                |       |                                                                 | Right Front |  |
|            | Wear pattern   |       | Wear pattern                                                    |             |  |
|            | Tire tread     | 32nds | Tire tread32nds                                                 |             |  |
| Left Rear  |                |       |                                                                 | Right Rear  |  |
|            | Wear pattern   |       | Wear pattern                                                    |             |  |
|            | Tire tread     | 32nds | Tire tread32nds                                                 |             |  |
| Spare      |                |       | For all the inflation and                                       |             |  |
|            | Wear pattern   |       | Front tire inflation set to psi  Rear tire inflation set to psi |             |  |
|            | Tire tread     | 32nds | riodi dio ililidiloli ott                                       |             |  |

| Brake Condition |                        |     |             |  |
|-----------------|------------------------|-----|-------------|--|
| Left Front      |                        |     | Right Front |  |
|                 | mms                    | mms |             |  |
| Left Rear       |                        |     | Right Rear  |  |
|                 | mms                    | mms |             |  |
| Brakes not i    | nspected on this visit |     |             |  |

\*Note: Brake fluid NOT filled - fluid level indicate pad wear

<sup>\*\*</sup>Refer to maintenance schedule

MADE IN THE U.S.A.