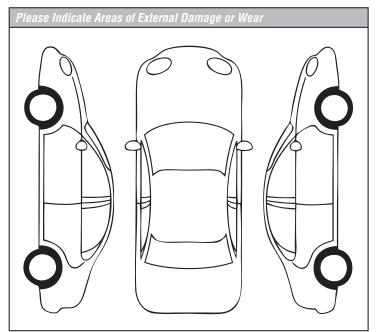

# Honda Multi Point Vehicle Inspection Checklist

| R/O TAG NUMBER  | NEXT SERVICE DUE |
|-----------------|------------------|
| VIN             | MILEAGE          |
| SERVICE ADVISOR | TECHNICIAN       |

Requires Immediate Attention

Interior/Exterior

Headlights (check high and low beams)/Taillights/Brake lights/Hazard warning lights/Turn signals/Exterior lamps

Interior light

Windshield washer spray/Wiper operation/Wiper blades/
Windshield condition