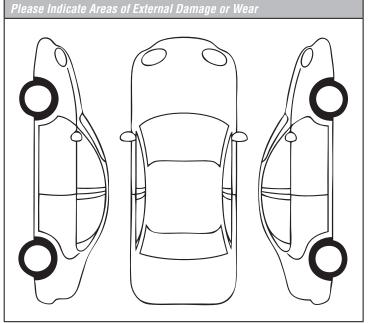

## Honda Multi Point Vehicle Inspection Checklist

| R/O TAG NUMBER  | NEXT SERVICE DUE |
|-----------------|------------------|
| VIN             | MILEAGE          |
| SERVICE ADVISOR | TECHNICIAN       |

Requires Immediate Attention

| Satisfactory May Requ                                                                                           | uire F | uture A | ttenti | on |
|-----------------------------------------------------------------------------------------------------------------|--------|---------|--------|----|
| Interior/Exterior                                                                                               |        |         |        |    |
| Headlights (check high and low beams)/Taillights/Brake lights/Hazard warning lights/Turn signals/Exterior lamps |        |         |        | L  |
| Interior light                                                                                                  |        |         | ]      |    |
| Windshield washer spray/Wiper operation/Wiper blades/<br>Windshield condition                                   |        |         |        | L  |
| Parking brake                                                                                                   |        |         | ]      |    |
| Horn operation                                                                                                  |        |         | ]      |    |
| Clutch operation (if applicable)                                                                                |        |         |        |    |
| Micron cabin filter**                                                                                           |        |         | ] [    |    |