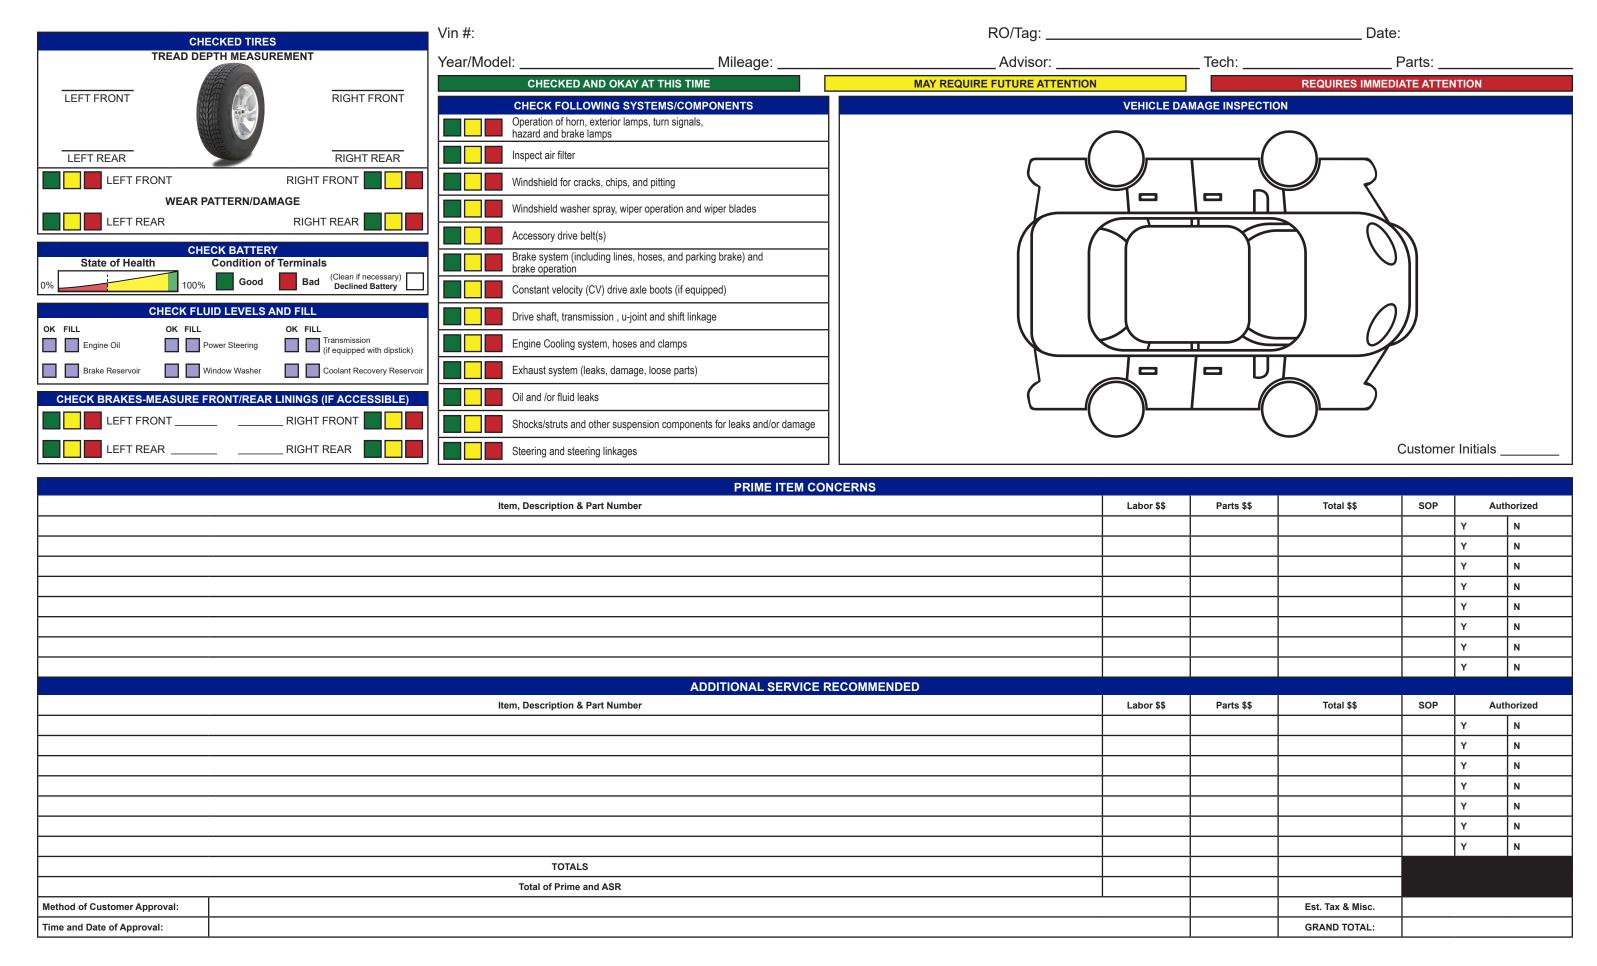

## **Custom Multi-Point Inspection Form**

7294-94

#### **Product Description**

Great way to improve customer satisfaction and generate additional work. We can custom print and create your own multi-point vehicle inspection form.