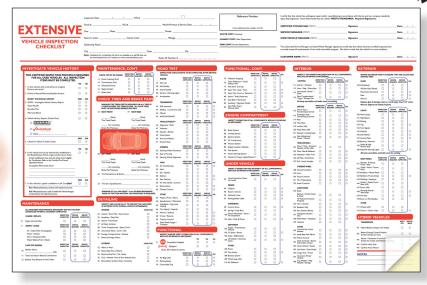

# **Custom Multi-Pt Inspection Form**

# Item Specs

- 11" x 17"
- 2-Part
- Edge-Glued Form
- All parts will print same colors and copy

Available
Custom Printed!
Design your own or
we can match your
existing layout.