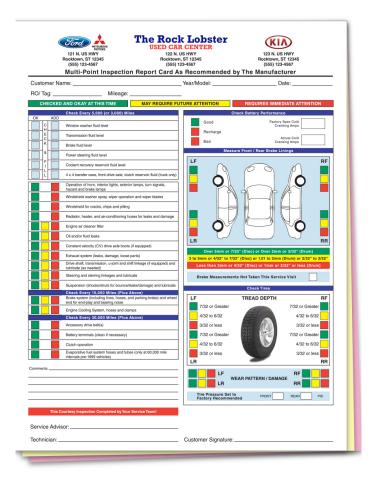

# The Rock Lobster USED CAR CENTER

121 N. US HWY Rocktown, ST 12345 (555) 123-4567

122 N. US HWY Rocktown, ST 12345 (555) 123-4567

123 N. US HWY Rocktown, ST 12345 (555) 123-4567

## Multi-Point Inspection Report Card As Recommended by The Manufacturer

| Customer Name:                                                                                            |                                  | _Year/Model:                                    |                                                     | e:                |  |
|-----------------------------------------------------------------------------------------------------------|----------------------------------|-------------------------------------------------|-----------------------------------------------------|-------------------|--|
| RO/Tag: Mileage:                                                                                          | Mileage:                         |                                                 |                                                     |                   |  |
| CHECKED AND OKAY AT THIS TIME                                                                             | MAY REQUIRE FUTURI               | ATTENTION                                       | REQUIRES IMMEDI                                     | ATE ATTENTION     |  |
| Check Every 5,000 (or 3,000) Mi                                                                           | les                              | Ch                                              | eck Battery Performance                             |                   |  |
| OK ADD  C Window washer fluid level                                                                       |                                  | Good                                            | Factory Sp<br>Crankin                               | ec Cold<br>g Amps |  |
| H E Transmission fluid level                                                                              |                                  | Recharge                                        |                                                     |                   |  |
| C Brake fluid level                                                                                       |                                  | Bad                                             |                                                     | g Amps            |  |
|                                                                                                           |                                  | Measure Front / Rear Brake Linings              |                                                     |                   |  |
| Power steering fluid level                                                                                |                                  | LF                                              |                                                     | RF                |  |
| Coolant recovery reservoir fluid level                                                                    |                                  |                                                 | 6 9                                                 |                   |  |
| 4 x 4 transfer case, front drive axle, clu                                                                | tch reservoir fluid (truck only) |                                                 |                                                     |                   |  |
| Operation of horn, interior lights, exterior hazard and brake lamps                                       | or lamps, turn signals,          |                                                 |                                                     |                   |  |
| Windshield washer spray, wiper operat                                                                     | ion and wiper blades             |                                                 |                                                     |                   |  |
| Windshield for cracks, chips and pitting                                                                  |                                  |                                                 |                                                     |                   |  |
| Radiator, heater, and air-conditioning h                                                                  | oses for leaks and damage        |                                                 |                                                     |                   |  |
| Engine air cleaner filter                                                                                 |                                  |                                                 |                                                     |                   |  |
| Oil and/or fluid leaks                                                                                    |                                  |                                                 |                                                     |                   |  |
| Constant velocity (CV) drive axle boots                                                                   |                                  | LR                                              |                                                     | RR                |  |
| Exhaust system (leaks, damage, loose                                                                      | parts)                           |                                                 | 2" (Disc) or Over 2mm or " (Disc) or 1.01 to 2mm (D |                   |  |
| Drive shaft, transmission, u-joint and sl                                                                 |                                  |                                                 | /32" (Disc) or 1mm or 2/3                           | ,                 |  |
| Steering and sterring linkages and lubr                                                                   | icate                            | Brake Measurements Not Taken This Service Visit |                                                     |                   |  |
| Suspension (shocks/struts for bounce/                                                                     | leaks/damage) and lubricate      |                                                 | Check Tires                                         |                   |  |
| Check Every 15,000 Miles (Plus Brake system (including lines, hoses, a end for end-play and bearing noise |                                  | LF                                              | TREAD DEPTH                                         | RF                |  |
| Engine Cooling System, hoses and cla                                                                      | mps                              | 7/32 or Greater                                 |                                                     | 7/32 or Greater   |  |
| Check Every 30,000 Miles (Plus                                                                            | Above)                           | 4/32 to 6/32                                    |                                                     | 4/32 to 6/32      |  |
| Accessory drive belt(s)                                                                                   |                                  | 3/32 or less                                    |                                                     | 3/32 or less      |  |
| Battery terminals (clean if necessary)                                                                    |                                  | 7/32 or Greater                                 |                                                     | 7/32 or Greater   |  |
| Clutch operation                                                                                          |                                  | 4/32 to 6/32                                    |                                                     | 4/32 to 6/32      |  |
| Evaporative fuel system hoses and tub intervals pre-1999 vehicles)                                        |                                  | 3/32 or less                                    | damma.                                              | 3/32 or less      |  |
| Comments:                                                                                                 | -                                | LR                                              |                                                     | RR                |  |
| Comments.                                                                                                 |                                  | LF WE                                           | AD DATTEDN / DAMACE                                 | RF                |  |
|                                                                                                           |                                  | LR WE                                           | EAR PATTERN / DAMAGE                                | RR 💮              |  |
|                                                                                                           |                                  | Tire Pressure Set to<br>Factory Recommend       | led FRONT                                           | REAR PSI          |  |
| This Courtesy Inspection Completed by You                                                                 | r Service Team!                  |                                                 |                                                     |                   |  |
| Service Advisor:                                                                                          |                                  |                                                 |                                                     |                   |  |
| Technician: Customer Signature:                                                                           |                                  |                                                 |                                                     |                   |  |
| Technician: Customer Signature:                                                                           |                                  |                                                 |                                                     |                   |  |