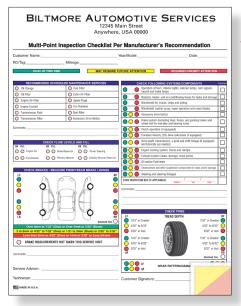

# **Custom Multi-Pt Inspection Form**

## Item Specs

- 8.5" x 11"
- 3-Part
- Edge-Glued Form
- All parts will print same colors and copy