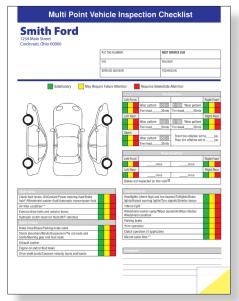

# **Custom Multi-Pt Inspection Form**

## **Additional Information**

| Stock Color: White (Part 1) & Canary (Part 2) | Standard Ink Colors: Black | Non-Standard Ink Colors: Any<br>Others - Addl Charge |
|-----------------------------------------------|----------------------------|------------------------------------------------------|
| Proof Charge: Up to 3 Free                    | Plate Charge: No           | Trim: Yes - Addl Charge                              |
| Screens & Gradients: Yes (no Addl<br>Charge)  | PMS Match: NA              | Bleed: NA                                            |