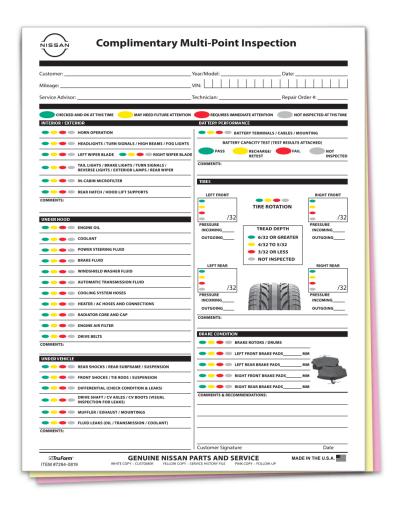

# Complimentary Multi-Point Inspection Standard Header Standard City & Phone

| Customore                                                                                | Voor/Models                                   | Data                                  |                       |  |  |  |
|------------------------------------------------------------------------------------------|-----------------------------------------------|---------------------------------------|-----------------------|--|--|--|
| Customer:                                                                                | _ Year/Model:                                 | Date:                                 |                       |  |  |  |
| Mileage:                                                                                 | _VIN:                                         |                                       |                       |  |  |  |
| Service Advisor:                                                                         | _Technician:                                  | Repair O                              | rder #:               |  |  |  |
| CHECKED AND OK AT THIS TIME MAY NEED FUTURE ATTENTION                                    | REQUIRES IMMI                                 | EDIATE ATTENTION NOT                  | INSPECTED AT THS TIME |  |  |  |
| INTERIOR / EXTERIOR                                                                      | BATTERY PERFORM                               |                                       | INSTECTED AT THE TIME |  |  |  |
| O O HORN OPERATION                                                                       | ■ ■ BA                                        | BATTERY TERMINALS / CABLES / MOUNTING |                       |  |  |  |
| HEADLIGHTS / TURN SIGNALS / HIGH BEAMS / FOG LIGHTS                                      | BATTERY CAPACITY TEST (TEST RESULTS ATTACHED) |                                       |                       |  |  |  |
| LEFT WIPER BLADE     RIGHT WIPER BLADE                                                   | DE PASS                                       | RECHARGE/ FAIL RETEST                 | NOT                   |  |  |  |
| TAIL LIGHTS / BRAKE LIGHTS / TURN SIGNALS / REVERSE LIGHTS / EXTERIOR LAMPS / REAR WIPER | COMMENTS:                                     |                                       |                       |  |  |  |
| In-cabin microfilter                                                                     | TIRES                                         |                                       |                       |  |  |  |
| REAR HATCH / HOOD LIFT SUPPORTS                                                          | LEFT FRONT                                    |                                       | RIGHT FRONT           |  |  |  |
| COMMENTS:                                                                                | LEFT FRONT                                    | TIRE ROTATION                         | NIGHT PRONT           |  |  |  |
| UNDER HOOD                                                                               | /32                                           |                                       | /32                   |  |  |  |
| engine oil                                                                               | PRESSURE<br>INCOMING                          | TREAD DEPTH                           | PRESSURE<br>INCOMING  |  |  |  |
| COOLANT                                                                                  | OUTGOING                                      | 6/32 OR GREATER                       | OUTGOING              |  |  |  |
| O POWER STEERING FLUID                                                                   |                                               | → 4/32 TO 5/32<br>→ 3/32 OR LESS      |                       |  |  |  |
| BRAKE FLUID                                                                              |                                               | NOT INSPECTED                         |                       |  |  |  |
| ● ● ■ WINDSHIELD WASHER FLUID                                                            | LEFT REAR                                     |                                       | RIGHT REAR            |  |  |  |
| AUTOMATIC TRANSMISSION FLUID                                                             | (22)                                          |                                       | (2.2                  |  |  |  |
| COOLING SYSTEM HOSES                                                                     | PRESSURE /32                                  | ERIZE                                 | PRESSURE /32          |  |  |  |
| ● ● ■ HEATER / AC HOSES AND CONNECTIONS                                                  | INCOMING                                      |                                       | OUTGOING              |  |  |  |
| RADIATOR CORE AND CAP                                                                    | COMMENTS:                                     |                                       | OUTGOING              |  |  |  |
| engine air filter                                                                        |                                               |                                       |                       |  |  |  |
| DRIVE BELTS                                                                              | BRAKE CONDITION                               |                                       |                       |  |  |  |
| COMMENTS:                                                                                | BRAKE ROTORS / DRUMS                          |                                       |                       |  |  |  |
| UNDER VEHICLE                                                                            | LE                                            | FT FRONT BRAKE PADS                   | мм                    |  |  |  |
| REAR SHOCKS / REAR SUBFRAME / SUSPENSION                                                 | - CE                                          | FT REAR BRAKE PADS                    | MM W                  |  |  |  |
| FRONT SHOCKS / TIE RODS / SUSPENSION                                                     | RI                                            | GHT FRONT BRAKE PADS                  | мм                    |  |  |  |
| DIFFERENTIAL (CHECK CONDITION & LEAKS)                                                   | RI                                            | GHT REAR BRAKE PADS                   | мм                    |  |  |  |
| DRIVE SHAFT / CV AXLES / CV BOOTS (VISUAL INSPECTION FOR LEAKS)                          | COMMENTS & RECOM                              | IMENDATIONS:                          |                       |  |  |  |
| MUFFLER / EXHAUST / MOUNTINGS                                                            | _                                             |                                       |                       |  |  |  |
| FLUID LEAKS (OIL / TRANSMISSION / COOLANT)  COMMENTS:                                    | _                                             |                                       |                       |  |  |  |
|                                                                                          |                                               |                                       |                       |  |  |  |
|                                                                                          | _   Customer Signatur                         | re                                    | Date                  |  |  |  |