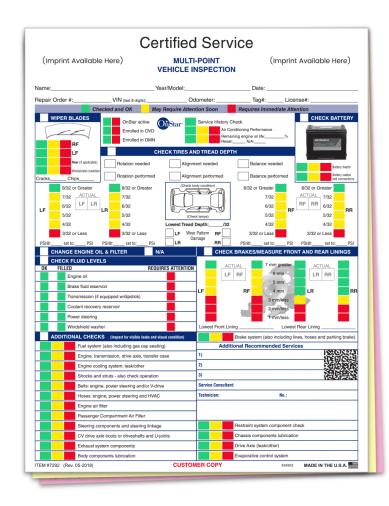

#### **Product Description**

Great way to improve customer satisfaction and generate additional work. Available crash imprinted in Red, Blue, Black, or Green.

#### **Product Specifications**

- 8-1/2" × 11"- Imprint area- 2 1/2" x 1"
- 3-Part Carbonless, Edge Glued Form- (part 1)
   Full Color (part 2 & 3)- Black imprint. Logo and
   4 lines of text can be imprinted on this form.
   Additional information can be crash imprinted,
   at additional charge, (spacing limitations apply)
- Available crash imprint in 1 color only- Red, Blue, Black, or Green ink. Numbering is always in Red ink.
- · Quantities: Minimum 500 / Incremental 500

### **Certified Service**

#### MULTI-POINT VEHICLE INSPECTION