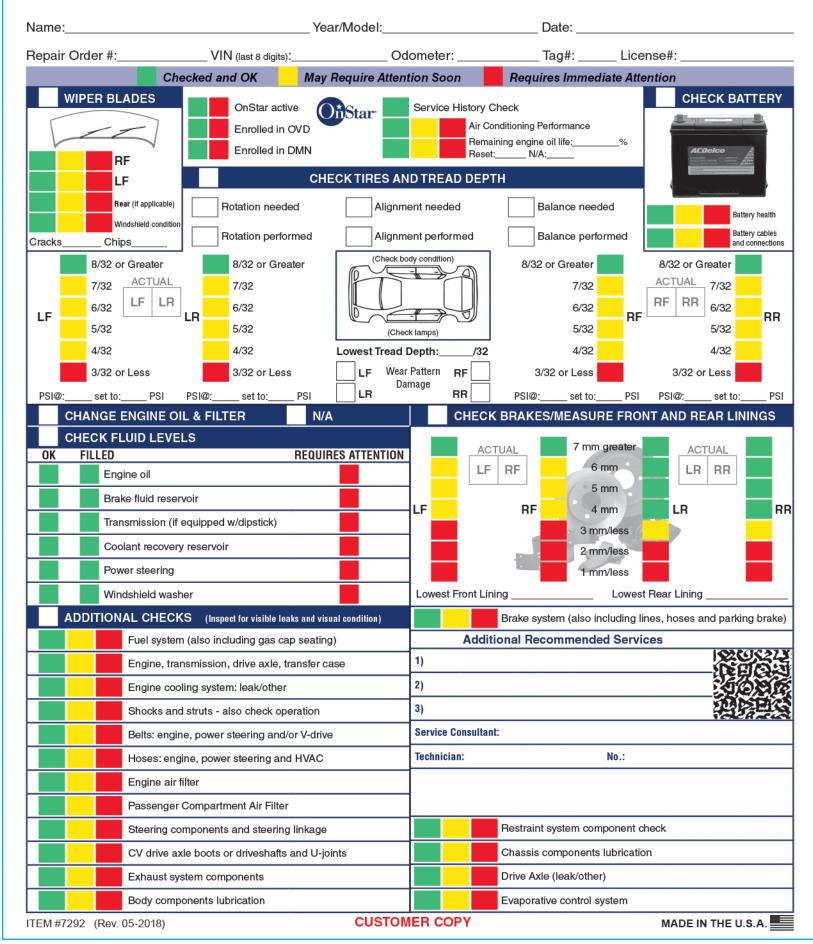

#### **Product Description**

Great way to improve customer satisfaction and generate additional work. Available crash imprinted in Red, Blue, Black, or Green.

#### **Product Specifications**

- 8-1/2" × 11"- Imprint area- 2 1/2" x 1"
- 3-Part Carbonless, Edge Glued Form- (part 1)
   Full Color (part 2 & 3)- Black imprint. Logo and
   4 lines of text can be imprinted on this form.
   Additional information can be crash imprinted,
   at additional charge, (spacing limitations apply)
- Available crash imprint in 1 color only- Red, Blue, Black, or Green ink. Numbering is always in Red ink.
- · Quantities: Minimum 500 / Incremental 500

### **Certified Service**

#### MULTI-POINT VEHICLE INSPECTION