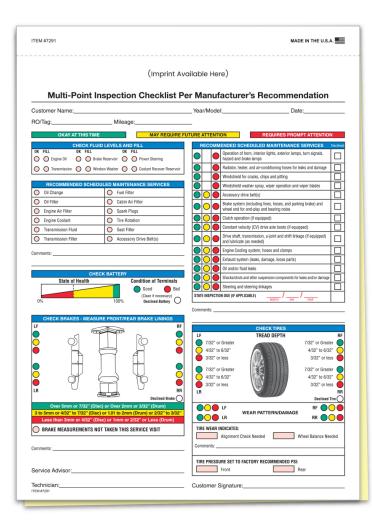

# Multi-Point Inspection Checklist Per Manufacturer's Recommendation

| Customer Name:                                                  |                                                                                                                      | Year/Model:                                                                                                                                                              | Date:                                                                                                                                |          |  |  |  |
|-----------------------------------------------------------------|----------------------------------------------------------------------------------------------------------------------|--------------------------------------------------------------------------------------------------------------------------------------------------------------------------|--------------------------------------------------------------------------------------------------------------------------------------|----------|--|--|--|
| RO/Tag:                                                         | Mileage:                                                                                                             | -                                                                                                                                                                        |                                                                                                                                      |          |  |  |  |
| OKAY AT THIS TIME                                               | MAY REQUIRE FUT                                                                                                      |                                                                                                                                                                          | REQUIRES PROMPT ATTENTION                                                                                                            | N        |  |  |  |
| CHECK FLUID                                                     | LEVELS AND FILL                                                                                                      | RECOMMENDED SCH                                                                                                                                                          | EDULED MAINTENANCE SERVICES                                                                                                          | Declined |  |  |  |
| OK FILL OK FILL                                                 | OK FILL<br>Reservoir O O Power Steering                                                                              |                                                                                                                                                                          | orn, interior lights, exterior lamps, turn signals,                                                                                  |          |  |  |  |
| O Transmission O O Window Washer O O Coolant Recover Reservoir  |                                                                                                                      | Radiator, heate                                                                                                                                                          | r, and air-conditioning hoses for leaks and damage                                                                                   |          |  |  |  |
|                                                                 |                                                                                                                      | Windshield for                                                                                                                                                           | cracks, chips and pitting                                                                                                            |          |  |  |  |
| RECOMMENDED SCHEDU                                              | LED MAINTENANCE SERVICES                                                                                             | Windshield wa                                                                                                                                                            | sher spray, wiper operation and wiper blades                                                                                         |          |  |  |  |
| Oil Change                                                      | Fuel Filter                                                                                                          | Accessory driv                                                                                                                                                           | re belt(s)                                                                                                                           |          |  |  |  |
| Oil Filter                                                      | Cabin Air Filter                                                                                                     | Brake system (including lines, hoses, and parking brake) and                                                                                                             |                                                                                                                                      |          |  |  |  |
| O Engine Air Filter                                             | Spark Plugs                                                                                                          | wheel end for end-play and bearing noise                                                                                                                                 |                                                                                                                                      |          |  |  |  |
| O Engine Coolant                                                | O Tire Rotation                                                                                                      | Clutch operation (if equipped)                                                                                                                                           |                                                                                                                                      |          |  |  |  |
| O Transmission Fluid                                            | O Seat Filter                                                                                                        | Constant velocity (CV) drive axle boots (if equipped)                                                                                                                    |                                                                                                                                      |          |  |  |  |
| O Transmission Filter                                           | O Accessory Drive Belt(s)                                                                                            | Drive shaft, transmission, u-joint and shift linkage (if equipped)<br>and lubricate (as needed)                                                                          |                                                                                                                                      |          |  |  |  |
| Comments:                                                       |                                                                                                                      | Engine Cooling                                                                                                                                                           | system, hoses and clamps                                                                                                             |          |  |  |  |
|                                                                 |                                                                                                                      | Exhaust syster                                                                                                                                                           | n (leaks, damage, loose parts)                                                                                                       |          |  |  |  |
| CHECK                                                           | ( BATTERY                                                                                                            | Oil and/or fluid                                                                                                                                                         | leaks                                                                                                                                |          |  |  |  |
| State of Health                                                 | Condition of Terminals                                                                                               | Shocks/struts an                                                                                                                                                         | d other suspension components for leaks and/or damage                                                                                |          |  |  |  |
|                                                                 | Good 🔴 Bad                                                                                                           | Steering and s                                                                                                                                                           | teering linkages                                                                                                                     |          |  |  |  |
| 0%                                                              | (Clean if necessary)<br>100% Declined Battery                                                                        | STATE INSPECTION DUE (IF APPLIC                                                                                                                                          | CABLE) / / YEAR                                                                                                                      |          |  |  |  |
| 0% 100% Declined Battery O Comments:                            |                                                                                                                      |                                                                                                                                                                          |                                                                                                                                      |          |  |  |  |
| CHECK BRAKES - MEASUR                                           | E FRONT/REAR BRAKE LININGS                                                                                           |                                                                                                                                                                          |                                                                                                                                      |          |  |  |  |
| LF                                                              | RF                                                                                                                   | CHECK TIRES                                                                                                                                                              |                                                                                                                                      |          |  |  |  |
|                                                                 |                                                                                                                      | LF TREAD DEPTH RF                                                                                                                                                        |                                                                                                                                      |          |  |  |  |
|                                                                 | RR<br>Declined Brake                                                                                                 | <ul> <li>7/32" or Greater</li> <li>4/32" to 6/32"</li> <li>3/32" or less</li> <li>7/32" or Greater</li> <li>4/32" to 6/32"</li> <li>3/32" or less</li> <li>LR</li> </ul> | 7/32" or Greate<br>4/32" to 6/32<br>3/32" or les<br>7/32" or Greate<br>4/32" to 6/32<br>3/32" or les<br>3/32" or les<br>3/32" or les | er O     |  |  |  |
|                                                                 | or Over 2mm or 3/32" (Drum)                                                                                          |                                                                                                                                                                          |                                                                                                                                      |          |  |  |  |
|                                                                 | or 1.01 to 2mm (Drum) or 2/32" to 3/32"<br>c) or 1mm or 2/32" or Less (Drum)                                         |                                                                                                                                                                          |                                                                                                                                      |          |  |  |  |
|                                                                 | Less than 3mm or 4/32" (Disc) or 1mm or 2/32" or Less (Drum)         BRAKE MEASUREMENTS NOT TAKEN THIS SERVICE VISIT |                                                                                                                                                                          |                                                                                                                                      |          |  |  |  |
| Comments: Alignment Check Needed Wheel Balance Needed Comments: |                                                                                                                      |                                                                                                                                                                          |                                                                                                                                      |          |  |  |  |
|                                                                 |                                                                                                                      |                                                                                                                                                                          |                                                                                                                                      |          |  |  |  |
| Service Advisor:                                                |                                                                                                                      | TIRE PRESSURE SET TO FA                                                                                                                                                  | CTORY RECOMMENDED PSI:                                                                                                               |          |  |  |  |
| Technician: Customer Signature:                                 |                                                                                                                      |                                                                                                                                                                          |                                                                                                                                      |          |  |  |  |