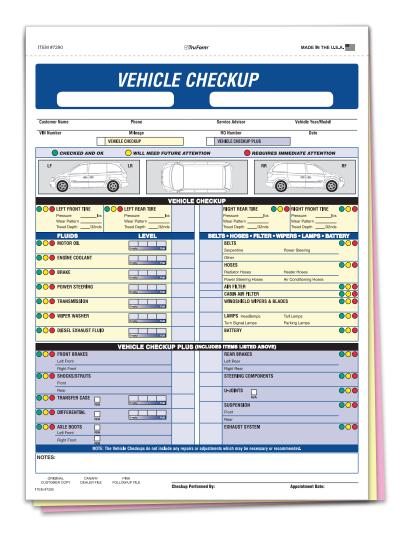

## **VEHICLE CHECKUP**

## Standard Imprint Header Standard Imprint City & Phone

| Customer Name                             | Phone                                 |                        | Service Advisor                   | Vehicle Year/Model     |    |
|-------------------------------------------|---------------------------------------|------------------------|-----------------------------------|------------------------|----|
| VIN Number                                | Mileage                               | RO Number              |                                   | Date                   |    |
|                                           | VEHICLE CHECKUP                       |                        | VEHICLE CHECKUP PLUS              |                        |    |
| CHECKED AND OF                            | WILL NEED FUTU                        | URE ATTENTION          | REQUIRES                          | IMMEDIATE ATTENTION    | ı  |
| LF                                        | LR                                    |                        | RR                                |                        | RF |
|                                           | V                                     | EHICLE CHEC            | KUP                               |                        |    |
| ○ ○ LEFT FRONT TIRE                       | LEFT REAR TIRE                        |                        | RIGHT REAR TIRE                   | RIGHT FRONT TIRE       |    |
| Pressurelbs Wear Pattern                  | Pressurelbs Wear Pattern              |                        | Pressurelbs                       | Pressurelb             |    |
| Tread Depth/32nds                         | Tread Depth/32nds                     |                        | Wear Pattern/32nds                | Wear Pattern/32nd      | s  |
| FLUIDS                                    | LEVEL                                 | BI                     | ELTS • HOSES • FILTER •           |                        |    |
| MOTOR OIL                                 | LEVEL                                 |                        | BELTS                             | WIPERS * LAWIPS * DAI  |    |
| INUTUR UIL Empty Full                     | Empty Full                            |                        | Serpentine                        | Power Steering         |    |
| ENGINE COOLANT                            |                                       |                        | Other                             | . one. etcomig         | _  |
| Empty Full                                |                                       | HOSES                  |                                   |                        |    |
| BRAKE                                     |                                       |                        | Radiator Hoses                    | Heater Hoses           |    |
|                                           | Empty Full                            |                        | Power Steering Hoses              | Air Conditioning Hoses | _  |
| POWER STEERING                            |                                       |                        | AIR FILTER                        |                        |    |
|                                           | Empty Full                            |                        | CABIN AIR FILTER                  |                        |    |
| TRANSMISSION                              | Empty Full                            |                        | WINDSHIELD WIPERS & BI            | LADES                  |    |
| WIPER WASHER                              |                                       |                        | LAMPS Headlamps                   | Tail Lamps             |    |
| WII EIT WHOILEIT                          | Empty Full                            |                        | Turn Signal Lamps                 | Parking Lamps          |    |
| O DIESEL EXHAUST FLUII                    | D Empty Full                          |                        | BATTERY                           | <u> </u>               |    |
|                                           |                                       | B BLUS (INCLUI         | DES ITEMS LISTED ABOVE)           |                        |    |
| FRONT BRAKES                              | VEHICLE CHECKO                        | P PLUS (INCLUI         | REAR BRAKES                       |                        |    |
| Left Front                                |                                       |                        | Left Rear                         |                        |    |
| Right Front                               |                                       |                        | Right Rear                        |                        | _  |
| SHOCKS/STRUTS                             |                                       |                        | STEERING COMPONENTS               |                        |    |
| Front                                     |                                       |                        | OTELINIO COMI CHENTO              |                        |    |
| Rear                                      |                                       |                        | U-JOINTS                          |                        |    |
| TRANSFER CASE                             |                                       |                        | N/A                               |                        |    |
| N/A                                       | Empty Full                            |                        | SUSPENSION                        |                        |    |
| O O DIFFERENTIAL                          |                                       |                        | Front                             |                        |    |
| N/A                                       | Empty Full                            |                        | Rear                              |                        |    |
| AXLE BOOTS                                |                                       |                        | EXHAUST SYSTEM                    |                        |    |
| Left Front N/A                            |                                       |                        |                                   |                        |    |
| Right Front N/A                           |                                       |                        |                                   |                        |    |
| NOTE                                      | : The Vehicle Checkups do not include | any repairs or adjustm | ents which may be necessary or re | ecommended.            |    |
| NOTES:                                    |                                       |                        |                                   |                        |    |
|                                           |                                       |                        |                                   |                        |    |
|                                           |                                       |                        |                                   |                        |    |
| ORIGINAL CANARY CUSTOMER COPY DEALER FILE | PINK<br>FOLLOW-UP FILE                |                        |                                   |                        |    |
| ITEM #7290                                | · ·                                   | Checkup Performed By   | :                                 | Appointment Date:      |    |