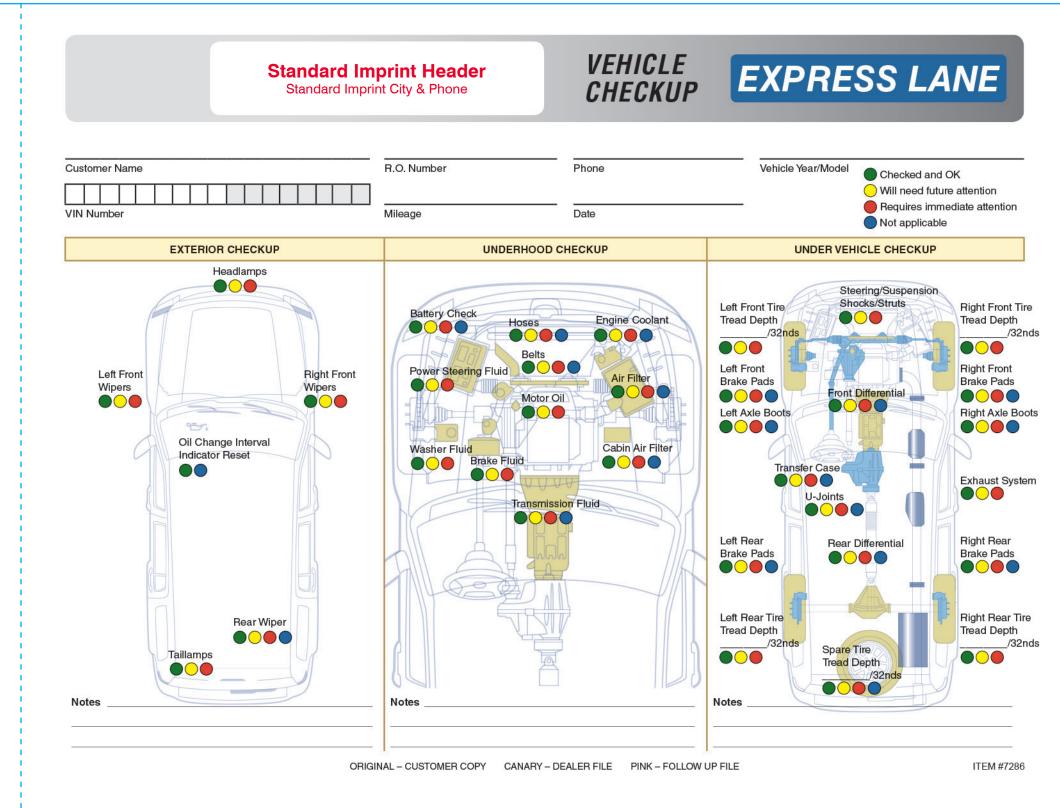

# **Product Description**

Great way to improve customer satisfaction and generate additional work. Available crash imprinted in Red, Blue, Black, or Green.

# **Product Specifications**

- 11-3/4" x 8-1/2"- Imprint area- 3-1/4" x 5/8"
- 3-Part Carbonless, Snap-Out Form, all parts print in full color.
- Logo and 4 lines of text can be imprinted on this form. Additional information can be crash imprinted, at additional charge. (spacing limitations apply)
- Available crash imprint in 1 color only- Red, Blue, Black, or Green ink. Numbering is always in Red ink.
- Quantities: Minimum 500 / Incremental 500