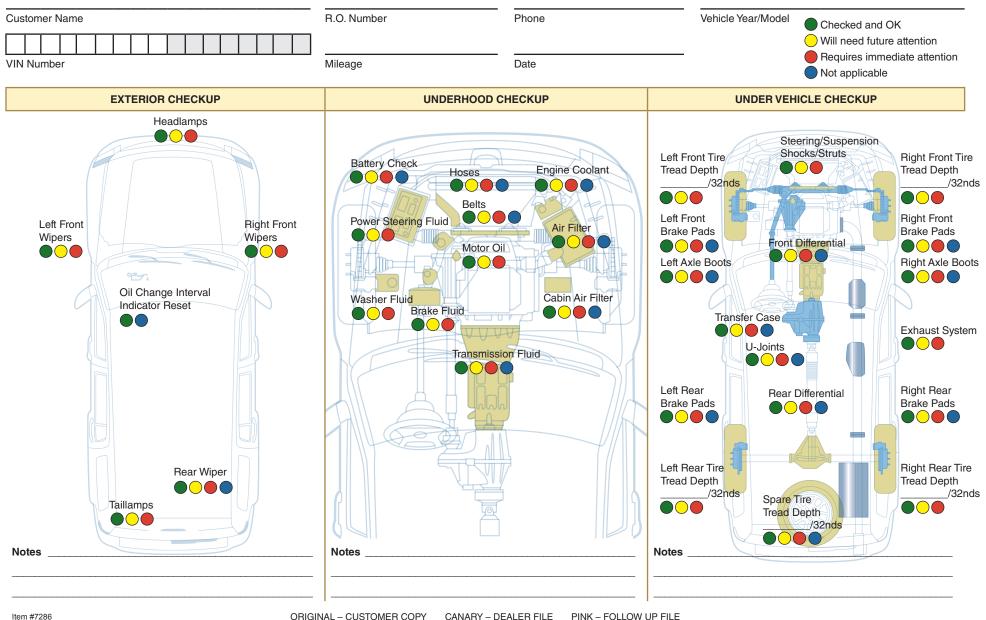

reen | Non-Standard Ink Colors: NA |
|--------------------------------------------------------------|-------------------------------------------------|-----------------------------|
| Proof Charge: Up to 3 Free                                   | Plate Charge: Yes                               | Body Printing: No           |
| Screens & Gradients: NA                                      | PMS Match: NA                                   | Bleed: NA                   |

| Production Notes (For Internal Use)             |  |  |
|-------------------------------------------------|--|--|
| Production: 085                                 |  |  |
| Crash Imprint                                   |  |  |
| • InDesign file created using pre-set template. |  |  |

## VEHICLE CHECKUP

# EXPRESS LANE



STUB 0.75"