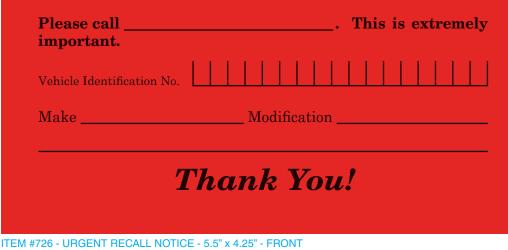

| Please call (55<br>important. | 55) | 5  | 55 | -5 | 55 | 55 |   | -· | T | his | s is | 5 E | xt | re | me  | ly |
|-------------------------------|-----|----|----|----|----|----|---|----|---|-----|------|-----|----|----|-----|----|
| Vehicle Identification No.    | L   | 1  |    | Ш  |    | 1  | 1 | 1  |   |     |      |     |    |    |     |    |
| Make<br>Your Name Here •      | Yo  | ur |    |    |    |    |   |    | A |     | Cit  | ty, | ST | 12 | 345 |    |

**Thank You!** 