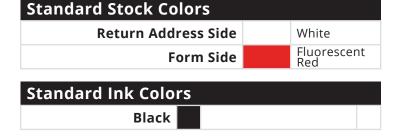

#### **Product Description**

This Urgent Recall Notice really gets attention from your customers. This bright red fluorescent notice is printed in black ink.

#### **Product Specifications**

- 5-1/2" × 4-1/4"
- Imprint area is approximately 5" wide x 3/4" tall.
- 1-part card stock
- Fluorescent Red with Black printing on one side and Blank White side for customer address on other side.
- White Side is for customer address.
- Black Ink Only.
- 2nd side printing available at additional cost
- Quantities: Minimum 500 / Incremental 500