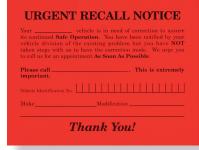

## **URGENT RECALL NOTICE**

| Your vehicle is in need of correction to assure its continued <b>Safe Operation</b> . You have been notified by your vehicle division of the existing problem but you have <b>NOT</b> taken steps with us to have the correction made. We urge you to call us for an appointment <b>As Soon As Possible</b> . |              |                     |  |
|---------------------------------------------------------------------------------------------------------------------------------------------------------------------------------------------------------------------------------------------------------------------------------------------------------------|--------------|---------------------|--|
| Please callimportant.                                                                                                                                                                                                                                                                                         |              | . This is extremely |  |
| Vehicle Identification No.                                                                                                                                                                                                                                                                                    | ШШШ          |                     |  |
| Make                                                                                                                                                                                                                                                                                                          | Modification |                     |  |