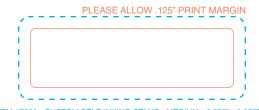

### **Art Requirements**

Imprint area is approximately 2-1/8" wide x 5/8" tall.

Fully editable vector artwork with all fonts converted to curves or high resolution (300 dpi) raster.

Any graphics must be vector or at least high resolution (300 dpi) raster.