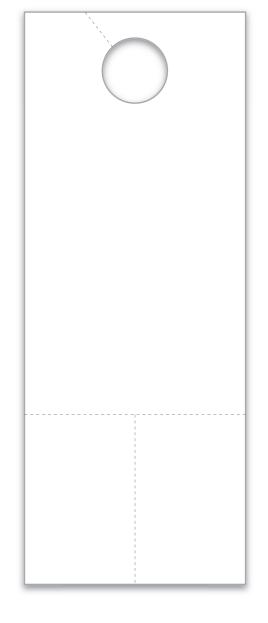

## **Product Description**

Hang tag has a perforations at the bottom which are great for business cards, coupons or service reminders and can be easily imprinted on this unique hang tag.

### **Product Specifications**

- 4-1/4" × 11"
- Imprint area is approximately 3-3/4" wide x 10-1/2" tall.
- 1-1/4" hole with slit
- 1,2, or 4 color printing available. Prints 1 side standard, 2nd side at additional cost.
- Quantities: Minimum 250 / Incremental 250