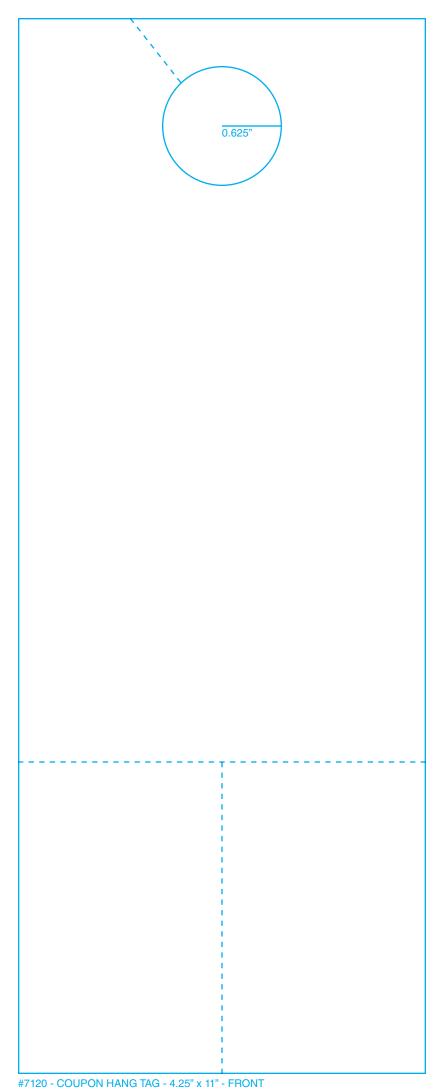

### **Product Specifications**

- 4-1/4" × 11"
- Imprint area is approximately 3-3/4" wide x 10-1/2" tall.
- 1-1/4" hole with slit
- 1,2, or 4 color printing available. Prints 1 side standard, 2nd side at additional cost.
- Quantities: Minimum 250 / Incremental 250